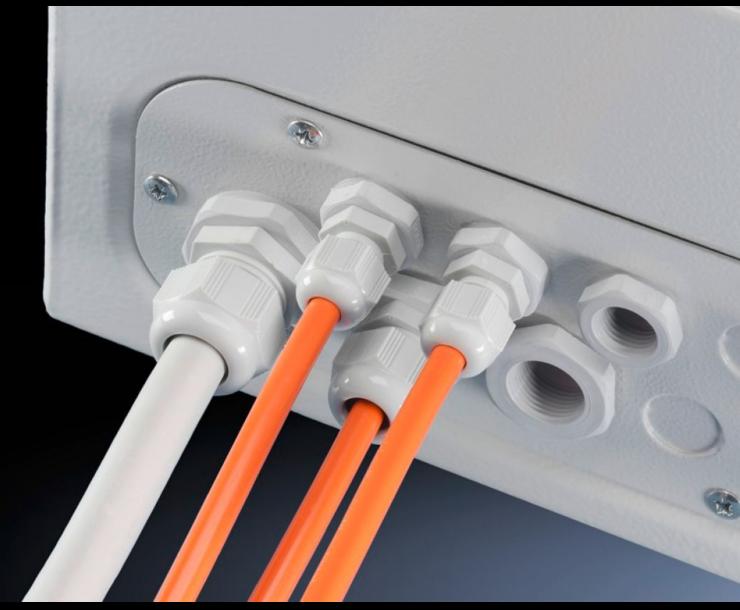

## SZ 2411.559 - Reducer, polyamide for polyamide cable glands

Polyamide cable glands, for adapting metric cable glands to larger diameter holes or threads.

## **Features**

| Model No.             | SZ 2411.559                                                                                             |
|-----------------------|---------------------------------------------------------------------------------------------------------|
| Product description   | For adapting metric cable glands to larger diameter holes or threads.                                   |
| Benefits              | Reducer and locking nut are sold together in a single pack. This saves additional ordering and storage. |
| Material              | Polyamide 6 GF30                                                                                        |
| Colour                | RAL 7035                                                                                                |
| Thread inside         | M32                                                                                                     |
| Packs of              | 25 pc(s).                                                                                               |
| Net weight            | 0.525                                                                                                   |
| Gross weight          | 0.616                                                                                                   |
| Customs tariff number | 39269097                                                                                                |
| EAN                   | 4028177550179                                                                                           |
| ECLASS 8.0            | 27189234                                                                                                |