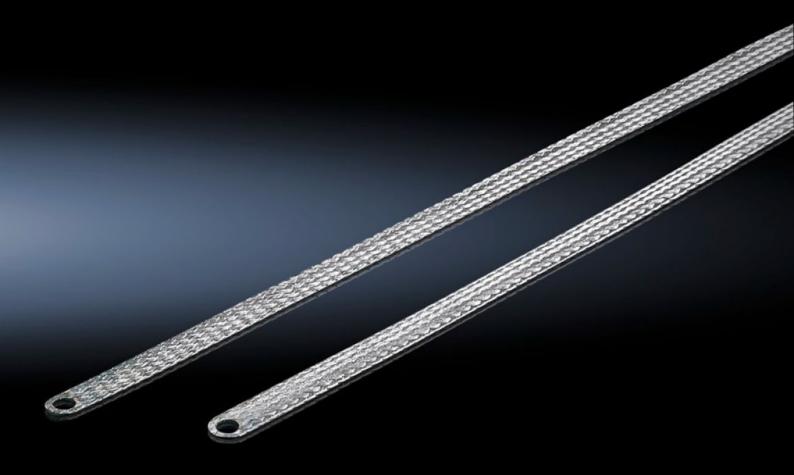

## SZ 2412.210 - Earthing braid

Tin-plated copper, in various lengths and cross sections with press-fitted contact rings, earthing straps counteract the current displacement effect at high frequencies, flexible connection opportunities.

#### Features

| Model No.             | SZ 2412.210                                                                                                                                                                                                                                                    |
|-----------------------|----------------------------------------------------------------------------------------------------------------------------------------------------------------------------------------------------------------------------------------------------------------|
| Product description   | Tin-plated copper, in various lengths and cross-sections with press-<br>fitted contact rings. Earthing braids counteract the current<br>displacement effect at high frequencies, whilst at the same time<br>offering highly flexible connection opportunities. |
| Cross-section         | 10 mm <sup>2</sup>                                                                                                                                                                                                                                             |
| Connection            | M6 – M6                                                                                                                                                                                                                                                        |
| Note                  | Please observe the assembly instructions or PE conductor brochure for the relevant enclosure or case system.                                                                                                                                                   |
| Dimensions            | Length: 200 mm                                                                                                                                                                                                                                                 |
| Packs of              | 10 pc(s).                                                                                                                                                                                                                                                      |
| Net weight            | 0.21                                                                                                                                                                                                                                                           |
| Gross weight          | 0.26                                                                                                                                                                                                                                                           |
| Customs tariff number | 74198010                                                                                                                                                                                                                                                       |
| EAN                   | 4028177022553                                                                                                                                                                                                                                                  |
| ETIM 9                | EC000839                                                                                                                                                                                                                                                       |
| ETIM 8                | EC000839                                                                                                                                                                                                                                                       |
|                       |                                                                                                                                                                                                                                                                |