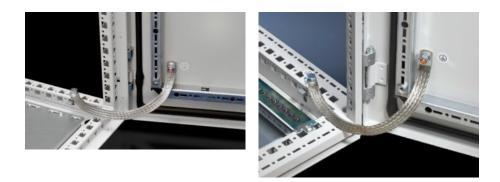

## SZ 2412.210 - Earthing braid

Tin-plated copper, in various lengths and cross sections with press-fitted contact rings, earthing straps counteract the current displacement effect at high frequencies, flexible connection opportunities.

#### Features

| Model No.             | SZ 2412.210                                                                                                                                                                                                                                                    |
|-----------------------|----------------------------------------------------------------------------------------------------------------------------------------------------------------------------------------------------------------------------------------------------------------|
| Product description   | Tin-plated copper, in various lengths and cross-sections with press-<br>fitted contact rings. Earthing braids counteract the current<br>displacement effect at high frequencies, whilst at the same time<br>offering highly flexible connection opportunities. |
| Cross-section         | 10 mm <sup>2</sup>                                                                                                                                                                                                                                             |
| Connection            | M6 – M6                                                                                                                                                                                                                                                        |
| Note                  | Please observe the assembly instructions or PE conductor brochure for the relevant enclosure or case system.                                                                                                                                                   |
| Dimensions            | Length: 200 mm                                                                                                                                                                                                                                                 |
| Packs of              | 10 pc(s).                                                                                                                                                                                                                                                      |
| Net weight            | 0.21                                                                                                                                                                                                                                                           |
| Gross weight          | 0.26                                                                                                                                                                                                                                                           |
| Customs tariff number | 74198010                                                                                                                                                                                                                                                       |
| EAN                   | 4028177022553                                                                                                                                                                                                                                                  |
| ETIM 9                | EC000839                                                                                                                                                                                                                                                       |
| ETIM 8                | EC000839                                                                                                                                                                                                                                                       |
|                       |                                                                                                                                                                                                                                                                |