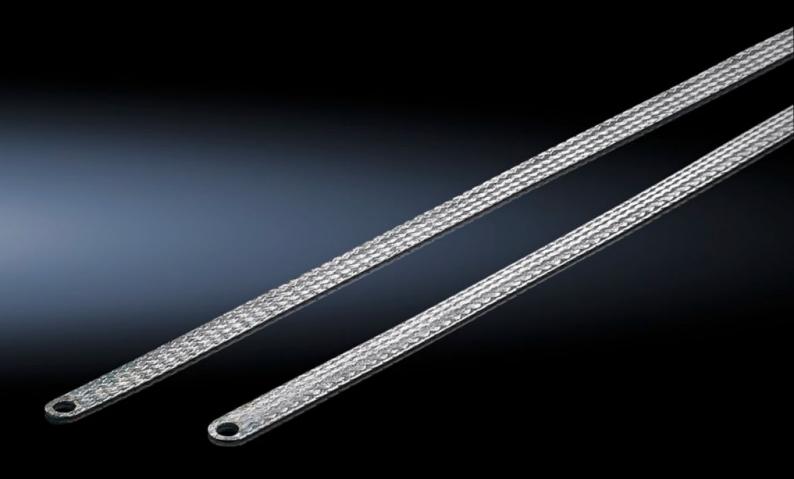

## SZ 2412.225 - Earthing braid

Tin-plated copper, in various lengths and cross sections with press-fitted contact rings, earthing straps counteract the current displacement effect at high frequencies, flexible connection opportunities.

#### Features

| Model No.             | SZ 2412.225                                                                                                                                                                                                                                                    |
|-----------------------|----------------------------------------------------------------------------------------------------------------------------------------------------------------------------------------------------------------------------------------------------------------|
| Product description   | Tin-plated copper, in various lengths and cross-sections with press-<br>fitted contact rings. Earthing braids counteract the current<br>displacement effect at high frequencies, whilst at the same time<br>offering highly flexible connection opportunities. |
| Cross-section         | 25 mm²                                                                                                                                                                                                                                                         |
| Connection            | M8 – M8                                                                                                                                                                                                                                                        |
| Note                  | Please observe the assembly instructions or PE conductor brochure for the relevant enclosure or case system.                                                                                                                                                   |
| Dimensions            | Length: 200 mm                                                                                                                                                                                                                                                 |
| Packs of              | 10 pc(s).                                                                                                                                                                                                                                                      |
| Net weight            | 0.45                                                                                                                                                                                                                                                           |
| Gross weight          | 0.562                                                                                                                                                                                                                                                          |
| Customs tariff number | 74198010                                                                                                                                                                                                                                                       |
| EAN                   | 4028177022577                                                                                                                                                                                                                                                  |
| ETIM 9                | EC000839                                                                                                                                                                                                                                                       |
| ETIM 8                | EC000839                                                                                                                                                                                                                                                       |
|                       |                                                                                                                                                                                                                                                                |