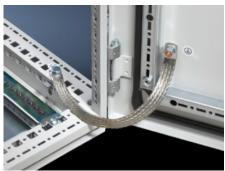

## SZ 2412.310 - Earthing braid

Tin-plated copper, in various lengths and cross sections with press-fitted contact rings, earthing straps counteract the current displacement effect at high frequencies, flexible connection opportunities.

#### **Features**

| Model No.             | SZ 2412.310                                                                                                                                                                                                                                                    |
|-----------------------|----------------------------------------------------------------------------------------------------------------------------------------------------------------------------------------------------------------------------------------------------------------|
| Product description   | Tin-plated copper, in various lengths and cross-sections with press-<br>fitted contact rings. Earthing braids counteract the current<br>displacement effect at high frequencies, whilst at the same time<br>offering highly flexible connection opportunities. |
| Cross-section         | 10 mm²                                                                                                                                                                                                                                                         |
| Connection            | M6 – M6                                                                                                                                                                                                                                                        |
| Note                  | Please observe the assembly instructions or PE conductor brochure for the relevant enclosure or case system.                                                                                                                                                   |
| Dimensions            | Length: 300 mm                                                                                                                                                                                                                                                 |
| Packs of              | 10 pc(s).                                                                                                                                                                                                                                                      |
| Net weight            | 0.3                                                                                                                                                                                                                                                            |
| Gross weight          | 0.359                                                                                                                                                                                                                                                          |
| Customs tariff number | 74198010                                                                                                                                                                                                                                                       |
| EAN                   | 4028177022584                                                                                                                                                                                                                                                  |
| ETIM 9                | EC000839                                                                                                                                                                                                                                                       |
| ETIM 8                | EC000839                                                                                                                                                                                                                                                       |
|                       |                                                                                                                                                                                                                                                                |