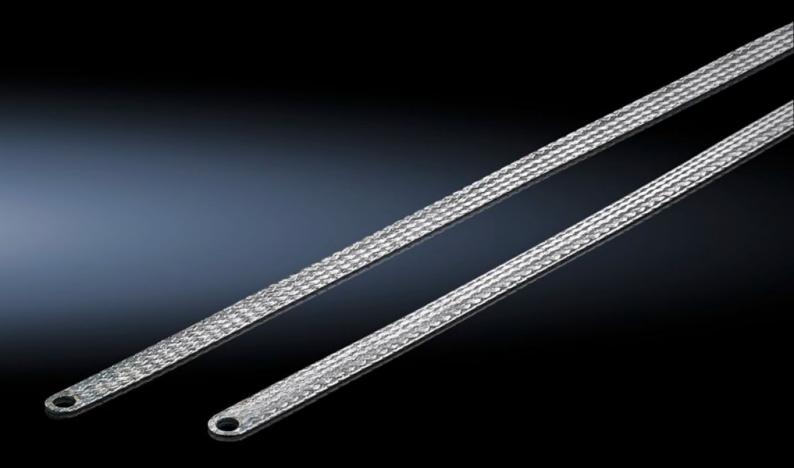

## SZ 2412.310 - Earthing braid

Tin-plated copper, in various lengths and cross sections with press-fitted contact rings, earthing straps counteract the current displacement effect at high frequencies, flexible connection opportunities.

#### **Features**

| Model No.             | SZ 2412.310                                                                                                                                                                                                                                                    |
|-----------------------|----------------------------------------------------------------------------------------------------------------------------------------------------------------------------------------------------------------------------------------------------------------|
| Product description   | Tin-plated copper, in various lengths and cross-sections with press-<br>fitted contact rings. Earthing braids counteract the current<br>displacement effect at high frequencies, whilst at the same time<br>offering highly flexible connection opportunities. |
| Cross-section         | 10 mm²                                                                                                                                                                                                                                                         |
| Connection            | M6 – M6                                                                                                                                                                                                                                                        |
| Note                  | Please observe the assembly instructions or PE conductor brochure for the relevant enclosure or case system.                                                                                                                                                   |
| Dimensions            | Length: 300 mm                                                                                                                                                                                                                                                 |
| Packs of              | 10 pc(s).                                                                                                                                                                                                                                                      |
| Net weight            | 0.3                                                                                                                                                                                                                                                            |
| Gross weight          | 0.359                                                                                                                                                                                                                                                          |
| Customs tariff number | 74198010                                                                                                                                                                                                                                                       |
| EAN                   | 4028177022584                                                                                                                                                                                                                                                  |
| ETIM 9                | EC000839                                                                                                                                                                                                                                                       |
| ETIM 8                | EC000839                                                                                                                                                                                                                                                       |
|                       |                                                                                                                                                                                                                                                                |