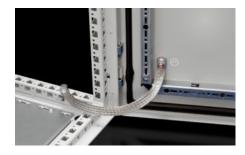

## SZ 2412.310 - Earthing braid

Tin-plated copper, in various lengths and cross sections with press-fitted contact rings, earthing straps counteract the current displacement effect at high frequencies, flexible connection opportunities.

#### **Features**

| Model No.             | SZ 2412.310                                                                                                                                                                                                                                                    |
|-----------------------|----------------------------------------------------------------------------------------------------------------------------------------------------------------------------------------------------------------------------------------------------------------|
| Product description   | Tin-plated copper, in various lengths and cross-sections with press-<br>fitted contact rings. Earthing braids counteract the current<br>displacement effect at high frequencies, whilst at the same time<br>offering highly flexible connection opportunities. |
| Cross-section         | 10 mm²                                                                                                                                                                                                                                                         |
| Connection            | M6 – M6                                                                                                                                                                                                                                                        |
| Note                  | Please observe the assembly instructions or PE conductor brochure for the relevant enclosure or case system.                                                                                                                                                   |
| Dimensions            | Length: 300 mm                                                                                                                                                                                                                                                 |
| Packs of              | 10 pc(s).                                                                                                                                                                                                                                                      |
| Net weight            | 0.3                                                                                                                                                                                                                                                            |
| Gross weight          | 0.359                                                                                                                                                                                                                                                          |
| Customs tariff number | 74198010                                                                                                                                                                                                                                                       |
| EAN                   | 4028177022584                                                                                                                                                                                                                                                  |
| ETIM 9                | EC000839                                                                                                                                                                                                                                                       |
| ETIM 8                | EC000839                                                                                                                                                                                                                                                       |
|                       |                                                                                                                                                                                                                                                                |