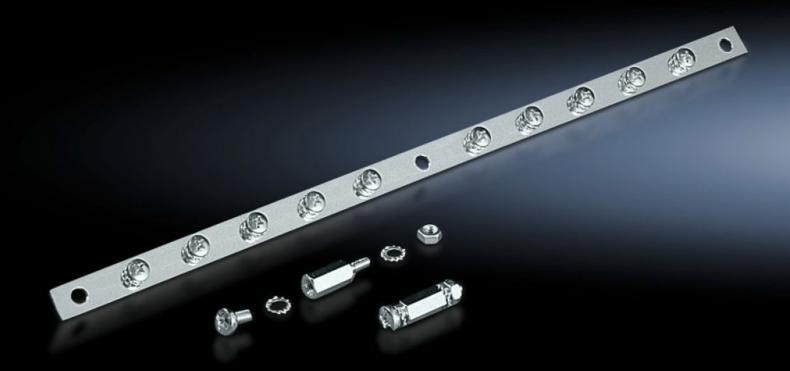

## PS 2413.375 - EMC shield bus

Made of clear chromated steel strip, 75 mm<sup>2</sup> cross section, for cable shield contact.

## **Features**

| Model No.             | PS 2413.375                                                                                      |
|-----------------------|--------------------------------------------------------------------------------------------------|
| Product description   | Made of clear chromated steel strip, 75 mm <sup>2</sup> cross section, for cable shield contact. |
| Supply includes       | Assembly parts                                                                                   |
| Length                | 375 mm                                                                                           |
| Number of connections | 10                                                                                               |
| Packs of              | 1 pc(s).                                                                                         |
| Net weight            | 0.31                                                                                             |
| Gross weight          | 0.313                                                                                            |
| Customs tariff number | 73269098                                                                                         |
| EAN                   | 4028177022614                                                                                    |
| ETIM 9                | EC000329                                                                                         |
| ETIM 8                | EC000329                                                                                         |
| ECLASS 8.0            | 27400605                                                                                         |