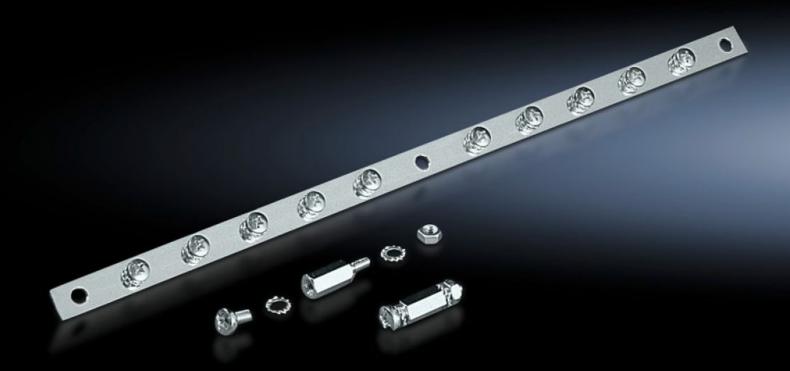

## PS 2413.550 - EMC shield bus

Made of clear chromated steel strip, 75 mm² cross section, for cable shield contact.

## **Features**

| Model No.             | PS 2413.550                                                                                      |
|-----------------------|--------------------------------------------------------------------------------------------------|
| Product description   | Made of clear chromated steel strip, 75 mm <sup>2</sup> cross section, for cable shield contact. |
| Supply includes       | Assembly parts                                                                                   |
| Length                | 550 mm                                                                                           |
| Number of connections | 16                                                                                               |
| Packs of              | 1 pc(s).                                                                                         |
| Net weight            | 0.42                                                                                             |
| Gross weight          | 0.46                                                                                             |
| Customs tariff number | 73269098                                                                                         |
| EAN                   | 4028177163287                                                                                    |
| ETIM 9                | EC000329                                                                                         |
| ETIM 8                | EC000329                                                                                         |
| ECLASS 8.0            | 27400605                                                                                         |