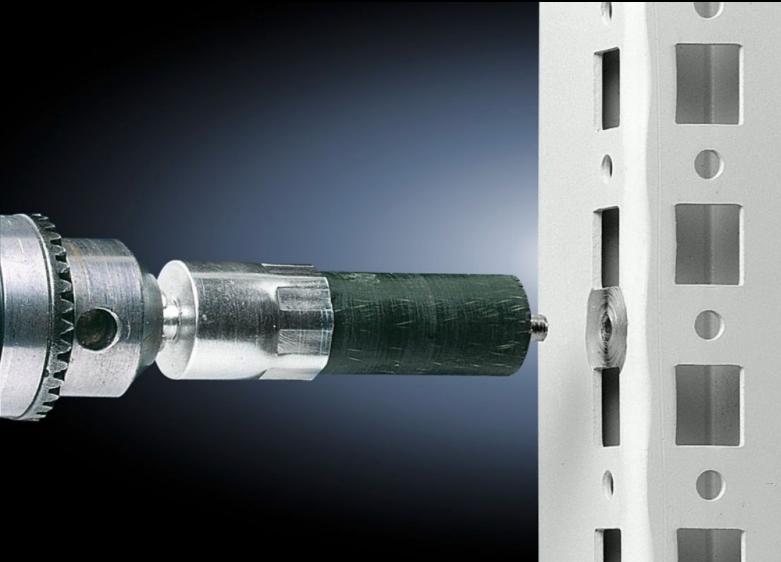

## SM 2414.000 - Contact cutter

Enables EMC-compatible preparation of the contact point e.g. for earthing straps.

## Features

| Model No.             | SM 2414.000                                                                                                                                                                                                        |
|-----------------------|--------------------------------------------------------------------------------------------------------------------------------------------------------------------------------------------------------------------|
| Design                | For frame section                                                                                                                                                                                                  |
| Product description   | The contact cutter enables EMC-compatible preparation of the contact point e.g. for earthing straps. Plastic-bound abrasive with guide pin for round system punchings. With location point for drill, grinder etc. |
| Packs of              | 1 pc(s).                                                                                                                                                                                                           |
| Net weight            | 0.055                                                                                                                                                                                                              |
| Gross weight          | 0.06                                                                                                                                                                                                               |
| Customs tariff number | 39269097                                                                                                                                                                                                           |
| EAN                   | 4028177022638                                                                                                                                                                                                      |
| ETIM 9                | EC002625                                                                                                                                                                                                           |
| ETIM 8                | EC002625                                                                                                                                                                                                           |
| ECLASS 8.0            | 27189234                                                                                                                                                                                                           |
|                       |                                                                                                                                                                                                                    |