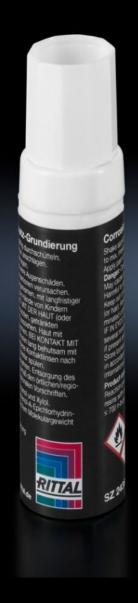

## SZ 2415.000 Contact paint

State: 11.09.2025 (Source: rittal.com/bg-bg)

## SZ 2415.000 - Contact paint

Prevents the corrosion of conductive, unprotected contact points.

## **Features**

| Model No.             | SZ 2415.000                                                                     |
|-----------------------|---------------------------------------------------------------------------------|
| Product description   | Contact paint prevents the corrosion of conductive, unprotected contact points. |
| Contents              | 12 ml                                                                           |
| Packs of              | 1 pc(s).                                                                        |
| Net weight            | 0.025                                                                           |
| Gross weight          | 0.031                                                                           |
| Customs tariff number | 32082090                                                                        |
| EAN                   | 4028177022645                                                                   |
| ETIM 9                | EC001899                                                                        |
| ETIM 8                | EC001899                                                                        |
| ECLASS 8.0            | 27409253                                                                        |