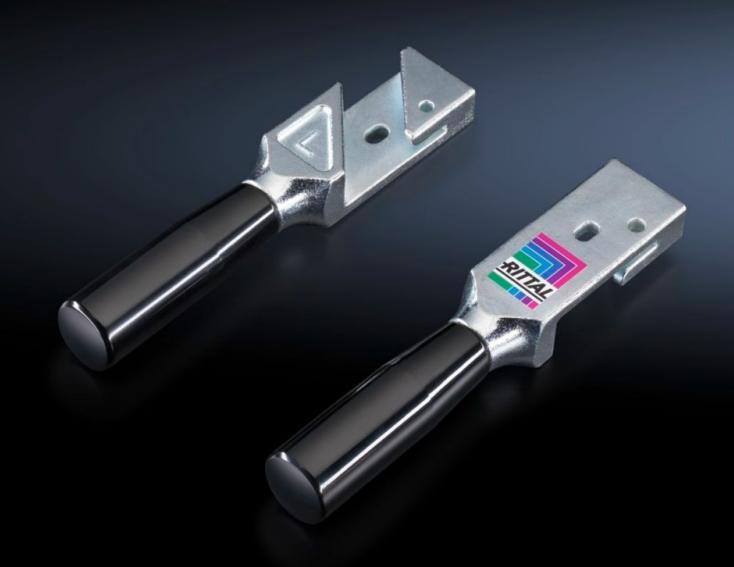

# Transport handle for mounting plates

State: 09.09.2025 (Source: rittal.com/bg-bg)

## SM 2415.500 - Transport handle for mounting plates for VX, TS, VX SE

May be used at any given position in the side C-fold