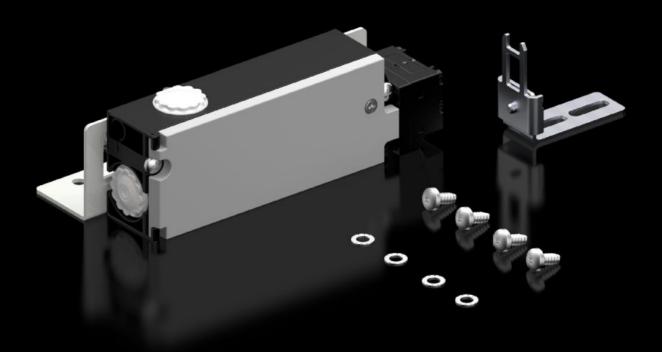

## SZ 2418.000 - Safety lock

Fitted to doors, to protect against contact with live electrical equipment whilst the master switch is ON.

#### **Features**

| Model No.                                       | SZ 2418.000                                                                                                                                                                      |
|-------------------------------------------------|----------------------------------------------------------------------------------------------------------------------------------------------------------------------------------|
| Product description                             | Fitted to doors, to protect against contact with live electrical equipment whilst the master switch is ON.                                                                       |
| Function principle                              | Locks the door when the master switch is ON.  Mains power (voltage) is only enabled whilst the door is closed.  Monitoring of the lock magnet via an additional closing contact. |
| Supply includes                                 | Lock Actuator Angle bracket Assembly parts                                                                                                                                       |
| Assembly instruction                            | In two-door enclosures, the door-operated switch is required for the overlapping door, to indicate "enclosure door closed"                                                       |
| To fit                                          | Enclosure type: VX Enclosure type: VX SE Enclosure type: TS Enclosure type: AX                                                                                                   |
| Power consumption Pel                           | With DC: 8 W                                                                                                                                                                     |
| Rated operating voltage                         | 24 V (DC)                                                                                                                                                                        |
| Rated insulation voltage                        | 400 V AC                                                                                                                                                                         |
| Rated impulse withstand voltage, phase to phase | 4000 V AC                                                                                                                                                                        |
| Packs of                                        | 1 pc(s).                                                                                                                                                                         |
| Net weight                                      | 0.76                                                                                                                                                                             |
| Gross weight                                    | 0.847                                                                                                                                                                            |
| Customs tariff number                           | 85365019                                                                                                                                                                         |
| EAN                                             | 4028177022690                                                                                                                                                                    |