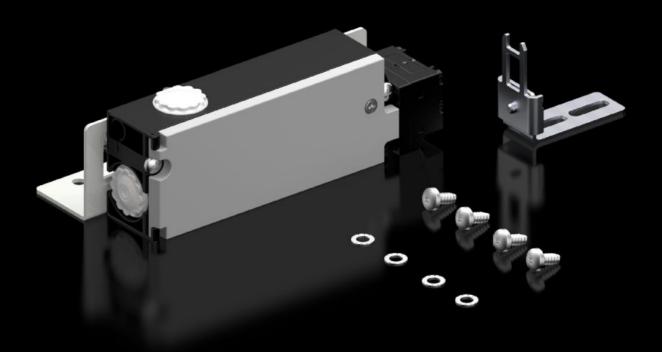

## SZ 2419.000 - Safety lock

Fitted to doors, to protect against contact with live electrical equipment whilst the master switch is ON.

#### **Features**

| Model No.                                       | SZ 2419.000                                                                                                                                                                      |
|-------------------------------------------------|----------------------------------------------------------------------------------------------------------------------------------------------------------------------------------|
| Product description                             | Fitted to doors, to protect against contact with live electrical equipment whilst the master switch is ON.                                                                       |
| Function principle                              | Locks the door when the master switch is ON.  Mains power (voltage) is only enabled whilst the door is closed.  Monitoring of the lock magnet via an additional closing contact. |
| Supply includes                                 | Lock Actuator Angle bracket Assembly parts                                                                                                                                       |
| Assembly instruction                            | In two-door enclosures, the door-operated switch is required for the overlapping door, to indicate "enclosure door closed"                                                       |
| To fit                                          | Enclosure type: VX Enclosure type: VX SE Enclosure type: TS Enclosure type: AX                                                                                                   |
| Power consumption Pel                           | At 50 Hz: 8 VA<br>At 60 Hz: 8 VA                                                                                                                                                 |
| Rated operating voltage                         | 120 V                                                                                                                                                                            |
| Rated insulation voltage                        | 400 V AC                                                                                                                                                                         |
| Rated impulse withstand voltage, phase to phase | 4000 V AC                                                                                                                                                                        |
| Packs of                                        | 1 pc(s).                                                                                                                                                                         |
| Net weight                                      | 0.7                                                                                                                                                                              |
| Gross weight                                    | 0.819                                                                                                                                                                            |
| Customs tariff number                           | 83015000                                                                                                                                                                         |
|                                                 |                                                                                                                                                                                  |