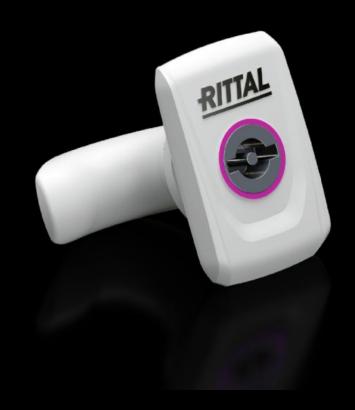

## Rittal – The System.

Faster – better – everywhere.





## SZ 2420.010 Cam lock

State: 06.08.2025 (Source: rittal.com/bg-bg)



## SZ 2420.010 - Cam lock

Standard cam lock with double-bit insert

## **Features**

| Model No.             | SZ 2420.010                     |
|-----------------------|---------------------------------|
| Material              | Fibreglass-reinforced polyamide |
| Colour                | RAL 7035                        |
| Supply includes       | Supplied without key            |
| Lock                  | Lock insert: Double-bit insert  |
| To fit enclosure type | AX sheet steel with cam         |
| Packs of              | 1 pc(s).                        |
| Net weight            | 0.05                            |
| Gross weight          | 0.06                            |
| Customs tariff number | 83015000