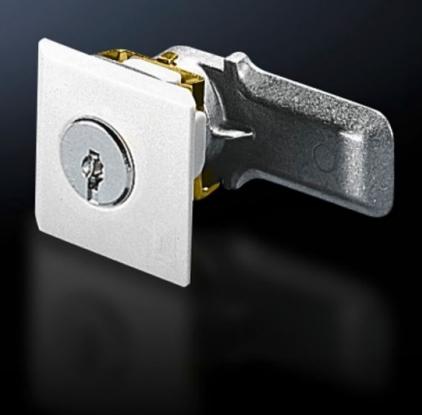

## SZ 2430.000 - Cam lock

As an alternative to the standard cam lock in various designs.

## **Features**

| Model No.             | SZ 2430.000                                                               |
|-----------------------|---------------------------------------------------------------------------|
| Material              | Fibreglass-reinforced polyamide                                           |
| Colour                | RAL 7035                                                                  |
| Supply includes       | with 2 keys                                                               |
| Lock                  | Lock insert: with cylinder insert, lock no. 3524 E                        |
| To fit enclosure type | AE with cam<br>Based on AE with cam<br>Wall-mounted enclosure AE with cam |
| Packs of              | 1 pc(s).                                                                  |
| Net weight            | 0.07                                                                      |
| Gross weight          | 0.079                                                                     |
| Customs tariff number | 83015000                                                                  |
| EAN                   | 4028177022928                                                             |
| E-Number Sweden       | E3404582                                                                  |
| ETIM 9                | EC000327                                                                  |
| ETIM 8                | EC000327                                                                  |
| ECLASS 8.0            | 27409217                                                                  |
|                       |                                                                           |