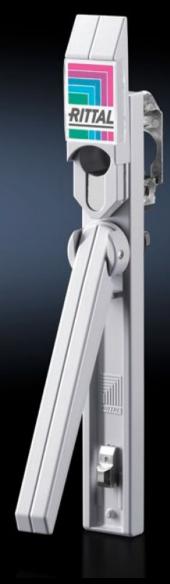

# SZ 2435.000 - Ergoform-S lock system

For conversion to alternative lock systems such as semi-cylinders, lock inserts etc.

#### **Features**

| Model No.             | SZ 2435.000                                                                                                                                                                                                                                                                                      |
|-----------------------|--------------------------------------------------------------------------------------------------------------------------------------------------------------------------------------------------------------------------------------------------------------------------------------------------|
| Design                | Standard                                                                                                                                                                                                                                                                                         |
| Product description   | The unlocked handle folds out forwards, and the lock is opened by swivelling.                                                                                                                                                                                                                    |
| Material              | Die-cast zinc                                                                                                                                                                                                                                                                                    |
| Surface finish        | Powder-coated                                                                                                                                                                                                                                                                                    |
| Colour                | RAL 7035                                                                                                                                                                                                                                                                                         |
| Lock                  | Lock version: Prepared for lock inserts, version A, the installation of profile semi-cylinders with an overall length of 40 or 45 mm (to DIN 18 252) or lock and push-button inserts with a length of 40 mm                                                                                      |
| To fit enclosure type | AE with 3-point lock Based AE with 3-point lock Wall-mounted enclosure AE with 3-point lock TP pedestals One-piece console TP - Console door TP universal console AE with stainless steel 3-point lock Based on AE with stainless steel 3-point lock One-piece console - stainless steel door TE |
| Packs of              | 1 pc(s).                                                                                                                                                                                                                                                                                         |
| Net weight            | 0.5                                                                                                                                                                                                                                                                                              |
| Gross weight          | 0.54                                                                                                                                                                                                                                                                                             |
| Customs tariff number | 83024110                                                                                                                                                                                                                                                                                         |
| EAN                   | 4028177023024                                                                                                                                                                                                                                                                                    |
| ETIM 9                | EC000327                                                                                                                                                                                                                                                                                         |
| ETIM 8                | EC000327                                                                                                                                                                                                                                                                                         |
|                       |                                                                                                                                                                                                                                                                                                  |