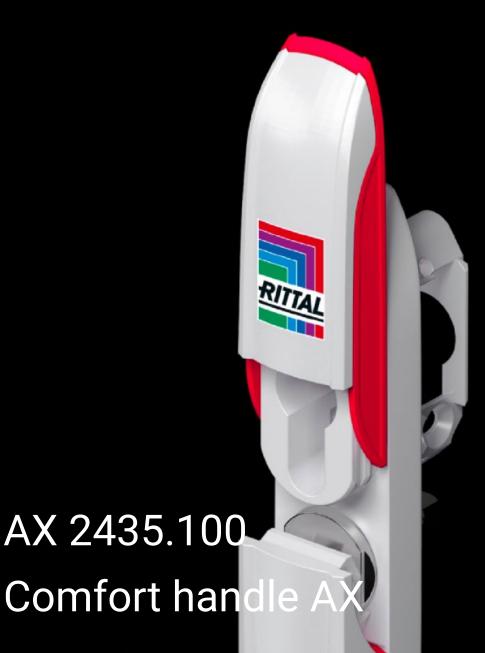

## AX 2435.100 - Comfort handle AX

The unlatched handle folds out forwards, and swivels to open the lock.

## **Features**

| Model No.             | AX 2435.100                                                                                                                                                                                                 |
|-----------------------|-------------------------------------------------------------------------------------------------------------------------------------------------------------------------------------------------------------|
| Design                | For lock inserts and semi-cylinders                                                                                                                                                                         |
| Product description   | The unlatched handle folds out forwards, and swivels to open the lock.                                                                                                                                      |
| Material              | Die-cast zinc                                                                                                                                                                                               |
| Surface finish        | Powder-coated                                                                                                                                                                                               |
| Colour                | RAL 7035                                                                                                                                                                                                    |
| Lock                  | Lock version: Prepared for lock inserts, version A, the installation of profile semi-cylinders with an overall length of 40 or 45 mm (to DIN 18 252) or lock and push-button inserts with a length of 40 mm |
| To fit enclosure type | AX with 3-point lock system TE TP pedestals TX CableNet                                                                                                                                                     |
| Type rating to UL 50E | Type 1<br>Type 12                                                                                                                                                                                           |
| Packs of              | 1 pc(s).                                                                                                                                                                                                    |
| Net weight            | 0.56                                                                                                                                                                                                        |
| Gross weight          | 0.58                                                                                                                                                                                                        |
| Customs tariff number | 83024110                                                                                                                                                                                                    |
| EAN                   | 4028177938168                                                                                                                                                                                               |
| E-Number Sweden       | E7238516                                                                                                                                                                                                    |
| ETIM 9                | EC000327                                                                                                                                                                                                    |
| ETIM 8                | EC000327                                                                                                                                                                                                    |
| ECLASS 8.0            | 27409217                                                                                                                                                                                                    |
|                       |                                                                                                                                                                                                             |