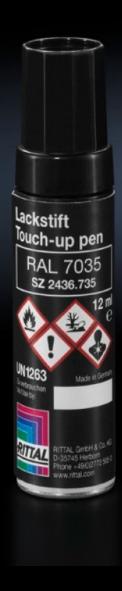

## SZ 2436.735 - Primer/paint

Primer/paint for touching up and repairing powder-coated and wet-painted surfaces, air-drying.

## **Features**

| Model No.             | SZ 2436.735                                                                       |
|-----------------------|-----------------------------------------------------------------------------------|
| Product description   | For touching up and repairing powder-coated and wet-painted surfaces, air-drying. |
| Colour                | RAL 7035                                                                          |
| Contents              | 12 ml                                                                             |
| Delivery form         | Touch-up pen                                                                      |
| Packs of              | 1 pc(s).                                                                          |
| Net weight            | 0.026                                                                             |
| Gross weight          | 0.027                                                                             |
| Customs tariff number | 32082090                                                                          |
| EAN                   | 4028177023093                                                                     |
| ETIM 9                | EC001899                                                                          |
| ETIM 8                | EC001899                                                                          |
| ECLASS 8.0            | 27409253                                                                          |