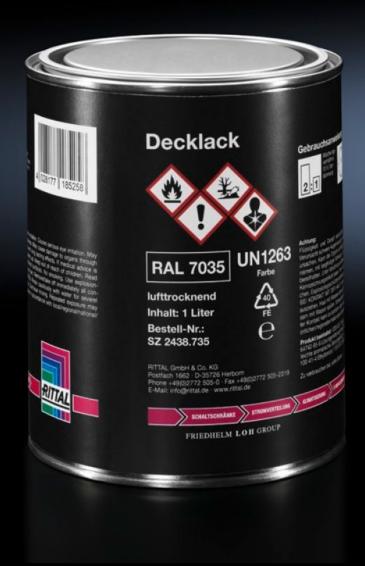

## SZ 2438.735 - Primer/paint

Primer/paint for touching up and repairing powder-coated and wet-painted surfaces, air-drying.

## **Features**

| Model No.             | SZ 2438.735                                                                       |
|-----------------------|-----------------------------------------------------------------------------------|
| Product description   | For touching up and repairing powder-coated and wet-painted surfaces, air-drying. |
| Colour                | RAL 7035                                                                          |
| Contents              | 1000 ml                                                                           |
| Delivery form         | Tin                                                                               |
| Packs of              | 1 pc(s).                                                                          |
| Net weight            | 1.023                                                                             |
| Gross weight          | 1.223                                                                             |
| Customs tariff number | 32082090                                                                          |
| EAN                   | 4028177185258                                                                     |
| ETIM 9                | EC001899                                                                          |
| ETIM 8                | EC001899                                                                          |
| ECLASS 8.0            | 27409253                                                                          |