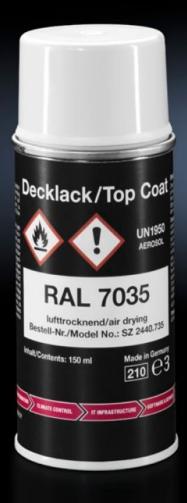

## SZ 2440.735 - Primer/paint

Primer/paint for touching up and repairing powder-coated and wet-painted surfaces, air-drying.

## Features

| Model No.             | SZ 2440.735                                                                       |
|-----------------------|-----------------------------------------------------------------------------------|
| Product description   | For touching up and repairing powder-coated and wet-painted surfaces, air-drying. |
| Colour                | RAL 7035                                                                          |
| Contents              | 150 ml                                                                            |
| Delivery form         | Spray can                                                                         |
| Packs of              | 1 pc(s).                                                                          |
| Net weight            | 0.176                                                                             |
| Gross weight          | 0.186                                                                             |
| Customs tariff number | 32082090                                                                          |
| EAN                   | 4028177185265                                                                     |
| ETIM 9                | EC001899                                                                          |
| ETIM 8                | EC001899                                                                          |
| ECLASS 8.0            | 27409253                                                                          |