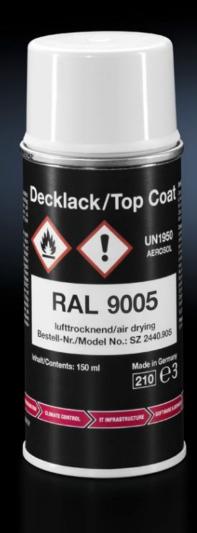

## SZ 2440.905 - Primer/paint

Primer/paint for touching up and repairing powder-coated and wet-painted surfaces, air-drying.

## **Features**

| Model No.             | SZ 2440.905                                                                       |
|-----------------------|-----------------------------------------------------------------------------------|
| Product description   | For touching up and repairing powder-coated and wet-painted surfaces, air-drying. |
| Colour                | RAL 9005                                                                          |
| Contents              | 150 ml                                                                            |
| Delivery form         | Spray can                                                                         |
| Packs of              | 1 pc(s).                                                                          |
| Net weight            | 0.179                                                                             |
| Gross weight          | 0.18                                                                              |
| Customs tariff number | 32082090                                                                          |
| EAN                   | 4028177518797                                                                     |
| ETIM 9                | EC001899                                                                          |
| ETIM 8                | EC001899                                                                          |
| ECLASS 8.0            | 27409253                                                                          |