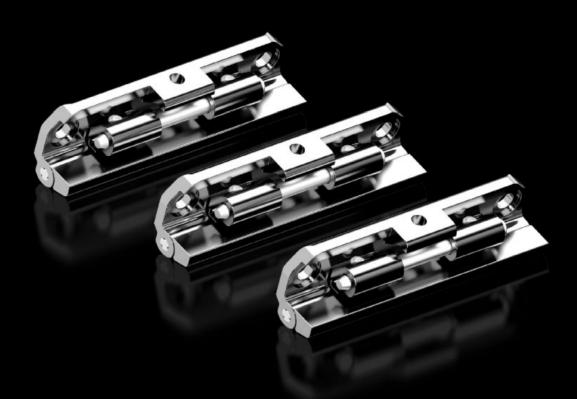

## AX 2449.010 - 180° hinge for AX, AX IT

For extending the door opening angle to 180°.

## Features

| Model No.                 | AX 2449.010                                   |
|---------------------------|-----------------------------------------------|
| Product description       | For extending the door opening angle to 180°. |
| Material                  | Die-cast zinc                                 |
| Supply includes           | Assembly parts<br>Drilling template           |
| Door opening angle        | 180°                                          |
| Suitable for door variant | Sheet steel door                              |
| To fit enclosure type     | AX<br>AX IT                                   |
| Type rating to UL 50E     | Type 1<br>Type 3R<br>Type 4<br>Type 12        |
| Packs of                  | 3 pc(s).                                      |
| Net weight                | 0.459                                         |
| Gross weight              | 0.46                                          |
| Customs tariff number     | 83021000                                      |
| EAN                       | 4028177925274                                 |
| ETIM 9                    | EC001167                                      |
| ETIM 8                    | EC001167                                      |
| ECLASS 8.0                | 27409219                                      |
|                           |                                               |