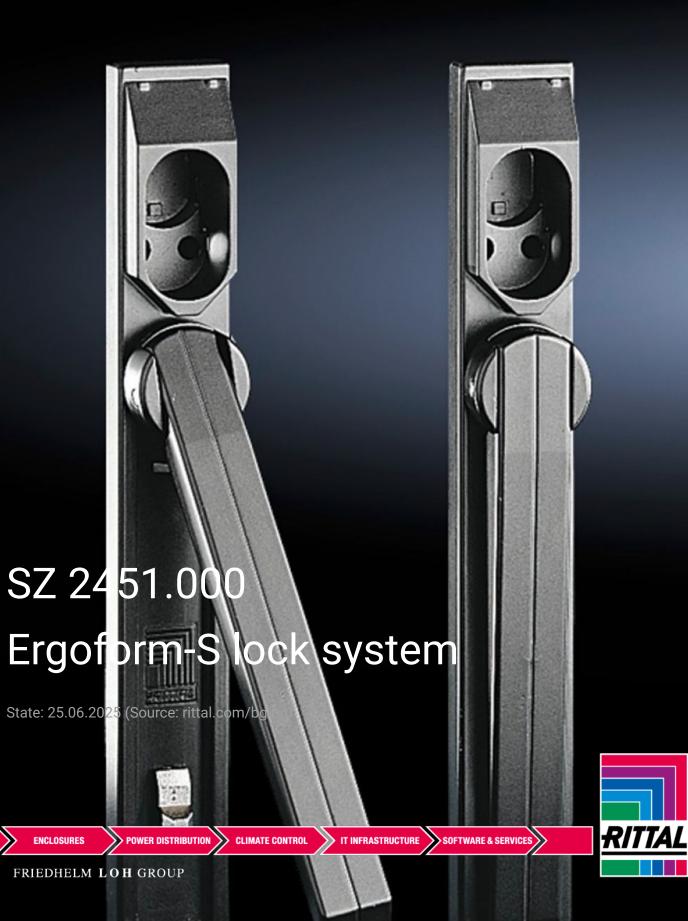

## SZ 2451.000 - Ergoform-S lock system

For conversion to alternative lock systems such as semi-cylinders, lock inserts etc.

## Features

| Model No.             | SZ 2451.000                                                                                                                                                                                                                                                                         |
|-----------------------|-------------------------------------------------------------------------------------------------------------------------------------------------------------------------------------------------------------------------------------------------------------------------------------|
| Design                | Standard                                                                                                                                                                                                                                                                            |
| Product description   | The unlocked handle folds out forwards, and the lock is opened by swivelling.                                                                                                                                                                                                       |
| Material              | Die-cast zinc                                                                                                                                                                                                                                                                       |
| Surface finish        | Powder-coated                                                                                                                                                                                                                                                                       |
| Colour                | Brown                                                                                                                                                                                                                                                                               |
| To fit enclosure type | AE with 3-point lock<br>Based AE with 3-point lock<br>Wall-mounted networking enclosure with 3-point lock<br>ES 5000<br>TE 7000<br>TP pedestals<br>One-piece console TP - Console door<br>TP universal console<br>IW with 3-point lock<br>PC<br>One-piece console AP - Console door |
| Packs of              | 1 pc(s).                                                                                                                                                                                                                                                                            |
| Net weight            | 0.5                                                                                                                                                                                                                                                                                 |
| Gross weight          | 0.52                                                                                                                                                                                                                                                                                |
| Customs tariff number | 83024110                                                                                                                                                                                                                                                                            |
| EAN                   | 4028177023291                                                                                                                                                                                                                                                                       |
| ETIM 9                | EC000327                                                                                                                                                                                                                                                                            |
| ETIM 8                | EC000327                                                                                                                                                                                                                                                                            |
| ECLASS 8.0            | 27409217                                                                                                                                                                                                                                                                            |
|                       |                                                                                                                                                                                                                                                                                     |