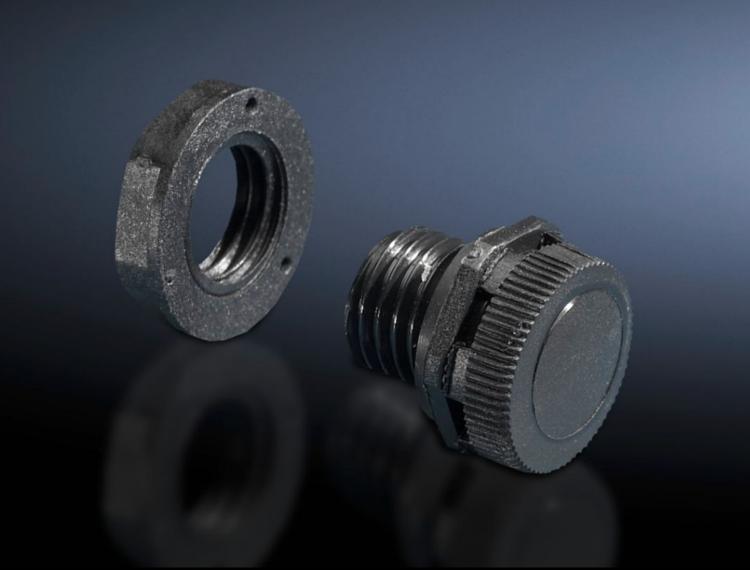

## SZ 2459.500 - Pressure relief stoppers

Pressure relief stoppers in polyamide with integral sealing membrane, especially for enclosures which are exposed to changing climatic conditions (e.g. with outdoor siting).

#### **Features**

| Model No.                            | SZ 2459.500                                                                                                                                                                                                                                                                                                                                                                                                                   |
|--------------------------------------|-------------------------------------------------------------------------------------------------------------------------------------------------------------------------------------------------------------------------------------------------------------------------------------------------------------------------------------------------------------------------------------------------------------------------------|
| Product description                  | Especially when enclosures are exposed to changing climatic conditions, pressure differences may cause condensation to form in sealed enclosures. The integral sealing membrane in the pressure relief stopper largely prevents such pressure differences and hence eliminates condensation, additionally, it also prevents the ingress of moisture from the outside. Installed in vertical surfaces to protect against dirt. |
| Technical specifications             | Air permeability up to 120 litres/hour with a pressure difference of 70 mbar Connection thread M12 x 1.5 For fitting in material thicknesses up to 4 mm                                                                                                                                                                                                                                                                       |
| Material                             | Polyamide                                                                                                                                                                                                                                                                                                                                                                                                                     |
| Colour                               | Similar to RAL 9005                                                                                                                                                                                                                                                                                                                                                                                                           |
| Supply includes                      | Lock nut                                                                                                                                                                                                                                                                                                                                                                                                                      |
| Type rating to UL 50E                | Type 1<br>Type 4<br>Type 4X                                                                                                                                                                                                                                                                                                                                                                                                   |
| IP protection category to IEC 60 529 | IP 68<br>IP X8                                                                                                                                                                                                                                                                                                                                                                                                                |
| Packs of                             | 5 pc(s).                                                                                                                                                                                                                                                                                                                                                                                                                      |
| Net weight                           | 0.015                                                                                                                                                                                                                                                                                                                                                                                                                         |
| Gross weight                         | 0.02                                                                                                                                                                                                                                                                                                                                                                                                                          |
| Customs tariff number                | 39269097                                                                                                                                                                                                                                                                                                                                                                                                                      |
| EAN                                  | 4028177516960                                                                                                                                                                                                                                                                                                                                                                                                                 |
| ETIM 9                               | EC002009                                                                                                                                                                                                                                                                                                                                                                                                                      |