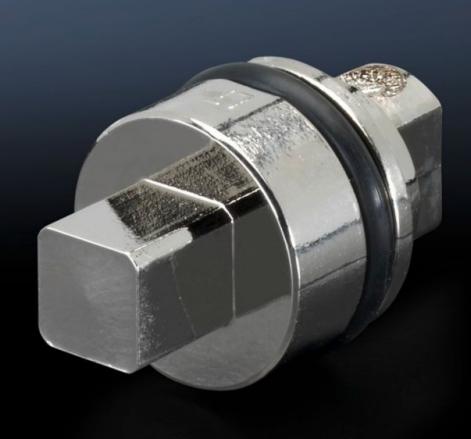

## SZ 2461.000 - Lock insert

Alternative lock inserts such as triangular, square, screwdriver, Daimler, Fiat, double-bit.