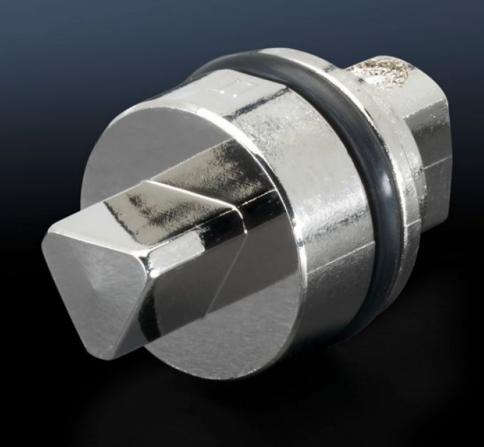

## SZ 2463.000 - Lock insert

Alternative lock inserts such as triangular, square, screwdriver, Daimler, Fiat, double-bit.