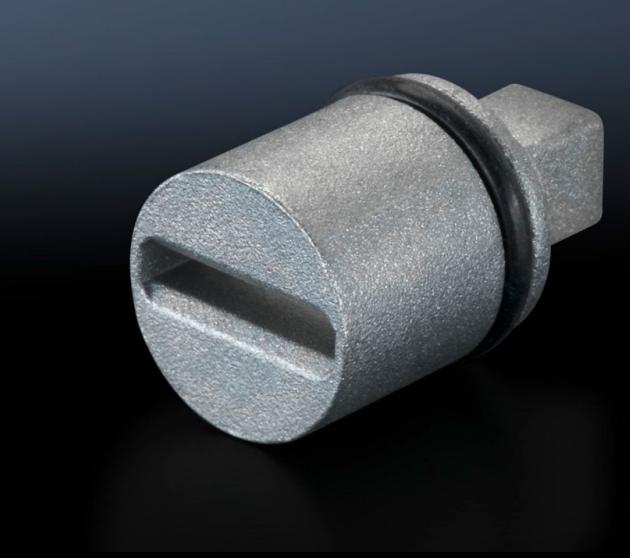

## SZ 2464.000 - Lock insert

Alternative lock inserts such as triangular, square, screwdriver, Daimler, Fiat, double-bit.

#### **Features**

| Model No.                     | SZ 2464.000                                          |
|-------------------------------|------------------------------------------------------|
| Design                        | A                                                    |
| Material                      | Die-cast zinc                                        |
| Length                        | 27 mm                                                |
| Installation in handle system | Comfort handle AX                                    |
|                               | Mini-comfort handle AX                               |
|                               | Ergoform-S handle Standard                           |
|                               | Ergoform-S handle Standard for KS plastic enclosures |
| Lock                          | Lock insert: Screwdrivers                            |
| To fit enclosure type         | KX E-Box                                             |
|                               | AX                                                   |
|                               | AX IT                                                |
|                               | Operating housings AX                                |
|                               | AX plastic                                           |
|                               | EB                                                   |
|                               | BG                                                   |
|                               | AE                                                   |
|                               | TE                                                   |
|                               | TP desk section and console                          |
|                               | TP pedestals                                         |
|                               | One-piece console TP - Console cover                 |
|                               | One-piece console TP - Console door                  |
|                               | TP universal console                                 |
|                               | CX one-piece console                                 |
|                               | Console CX                                           |
|                               | CX desk unit                                         |
|                               | CX pedestal                                          |
| Packs of                      | 1 pc(s).                                             |
| Net weight                    | 0.019                                                |
|                               |                                                      |