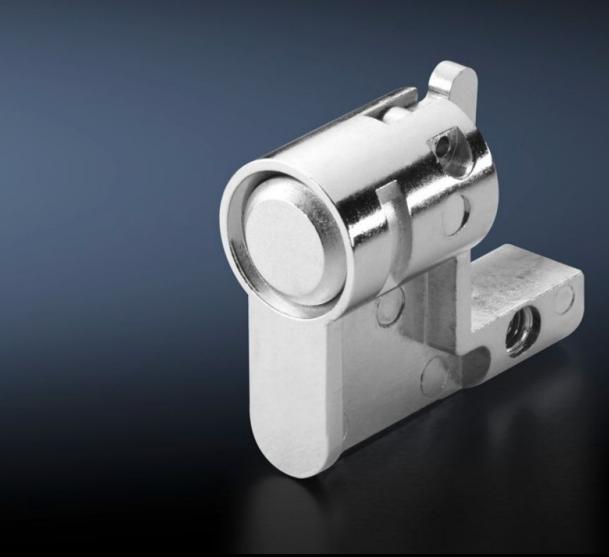

## SZ 2468.000 - Profile half-cylinders for handle systems

Profile half-cylinder with push-button insert.

## **Features**

| Model No.                     | SZ 2468.000                                                                                                                                                                                                                                                                  |
|-------------------------------|------------------------------------------------------------------------------------------------------------------------------------------------------------------------------------------------------------------------------------------------------------------------------|
| Length                        | 40 mm                                                                                                                                                                                                                                                                        |
| Installation in handle system | Comfort handle VX for profile half-cylinders Comfort handle TS for profile half-cylinders Comfort handle AX Mini-comfort handle AX Mini-comfort handle for EL 3-part for profile half-cylinders Mini-comfort handle AE for profile half-cylinders Ergoform-S handle Standard |
| Note                          | For corresponding Rittal handle systems only                                                                                                                                                                                                                                 |
| Lock                          | Lock insert: Push-button insert                                                                                                                                                                                                                                              |
| Packs of                      | 1 pc(s).                                                                                                                                                                                                                                                                     |
| Net weight                    | 0.035                                                                                                                                                                                                                                                                        |
| Gross weight                  | 0.039                                                                                                                                                                                                                                                                        |
| Customs tariff number         | 83015000                                                                                                                                                                                                                                                                     |
| EAN                           | 4028177024427                                                                                                                                                                                                                                                                |
| E-Number Sweden               | E7239720                                                                                                                                                                                                                                                                     |
| ETIM 9                        | EC000743                                                                                                                                                                                                                                                                     |
| ETIM 8                        | EC000743                                                                                                                                                                                                                                                                     |
| ECLASS 8.0                    | 27409218                                                                                                                                                                                                                                                                     |
|                               |                                                                                                                                                                                                                                                                              |