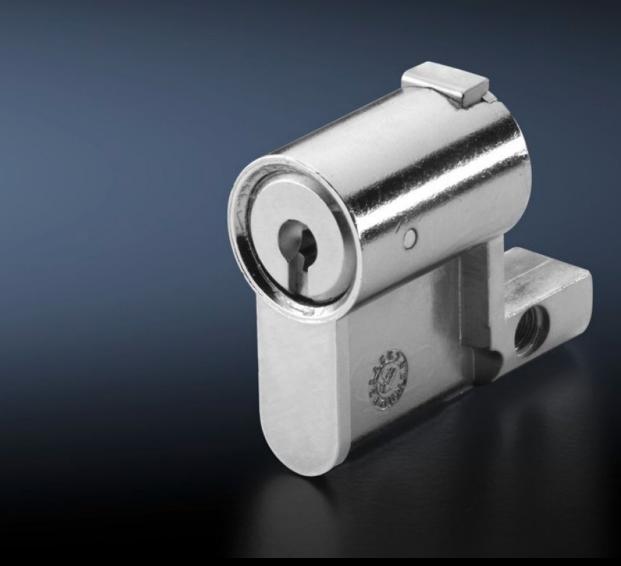

## SZ 2469.000 - Profile half-cylinders for handle systems

Profile half-cylinder with lock and push-button insert, lock no. 2123.

## **Features**

| Model No.                     | SZ 2469.000                                                                                                                                                                                                                                                                  |
|-------------------------------|------------------------------------------------------------------------------------------------------------------------------------------------------------------------------------------------------------------------------------------------------------------------------|
| Supply includes               | with 2 keys                                                                                                                                                                                                                                                                  |
| Length                        | 40 mm                                                                                                                                                                                                                                                                        |
| Installation in handle system | Comfort handle VX for profile half-cylinders Comfort handle TS for profile half-cylinders Comfort handle AX Mini-comfort handle AX Mini-comfort handle for EL 3-part for profile half-cylinders Mini-comfort handle AE for profile half-cylinders Ergoform-S handle Standard |
| Note                          | For corresponding Rittal handle systems only                                                                                                                                                                                                                                 |
| Lock                          | Lock insert: Push-button and security lock insert<br>Lock no. 2123, no other lock is possible.                                                                                                                                                                               |
| Packs of                      | 1 pc(s).                                                                                                                                                                                                                                                                     |
| Net weight                    | 0.057                                                                                                                                                                                                                                                                        |
| Gross weight                  | 0.057                                                                                                                                                                                                                                                                        |
| Customs tariff number         | 83016000                                                                                                                                                                                                                                                                     |
| EAN                           | 4028177024441                                                                                                                                                                                                                                                                |
| E-Number Sweden               | E3404656                                                                                                                                                                                                                                                                     |
| ETIM 9                        | EC000743                                                                                                                                                                                                                                                                     |
| ETIM 8                        | EC000743                                                                                                                                                                                                                                                                     |
| ECLASS 8.0                    | 27409218                                                                                                                                                                                                                                                                     |