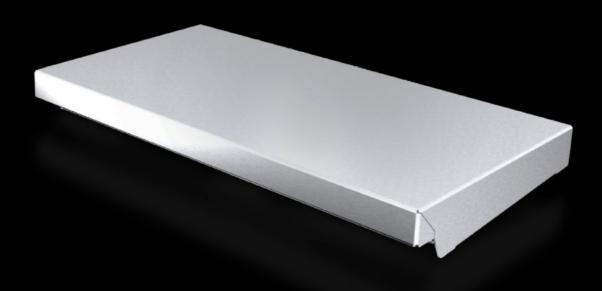

## AX 2472.010 - Protective roof for AX

The sloping protective roof reliably protects the enclosure from standing moisture and other soiling from above.

#### Features

| Model No.             | AX 2472.010                                                                                                      |
|-----------------------|------------------------------------------------------------------------------------------------------------------|
| Product description   | The sloping protective roof reliably protects the enclosure from standing moisture and other soiling from above. |
| Material              | Stainless steel 1.4301 (AISI 304)                                                                                |
| Surface finish        | Brushed, grain 240                                                                                               |
| Supply includes       | Assembly parts                                                                                                   |
| Installation options  | May also be screw-fastened for dynamic loads                                                                     |
| Dimensions            | Height: 37 mm                                                                                                    |
| Type rating to UL 50E | Туре 1                                                                                                           |
|                       | Type 3R                                                                                                          |
|                       | Туре 4                                                                                                           |
|                       | Type 4X                                                                                                          |
|                       | Туре 12                                                                                                          |
| To fit                | Enclosure type: AX                                                                                               |
|                       | Width: = 380 mm                                                                                                  |
|                       | Depth: = 210 mm                                                                                                  |
| Packs of              | 1 pc(s).                                                                                                         |
| Net weight            | 1.36                                                                                                             |
|                       |                                                                                                                  |