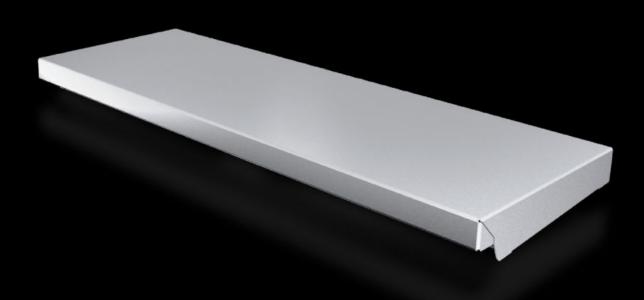

## AX 2473.010 - Protective roof for AX

The sloping protective roof reliably protects the enclosure from standing moisture and other soiling from above.

#### Features

| Model No.             | AX 2473.010                                                                                                      |
|-----------------------|------------------------------------------------------------------------------------------------------------------|
| Product description   | The sloping protective roof reliably protects the enclosure from standing moisture and other soiling from above. |
| Material              | Stainless steel 1.4301 (AISI 304)                                                                                |
| Surface finish        | Brushed, grain 240                                                                                               |
| Supply includes       | Assembly parts                                                                                                   |
| Installation options  | May also be screw-fastened for dynamic loads                                                                     |
| Dimensions            | Height: 37 mm                                                                                                    |
| Type rating to UL 50E | Type 1                                                                                                           |
|                       | Type 3R                                                                                                          |
|                       | Type 4                                                                                                           |
|                       | Type 4X                                                                                                          |
|                       | Type 12                                                                                                          |
| To fit                | Enclosure type: AX                                                                                               |
|                       | Width: = 600 mm                                                                                                  |
|                       | Depth: = 210 mm                                                                                                  |
| Packs of              | 1 pc(s).                                                                                                         |
| Net weight            | 2.12                                                                                                             |
|                       |                                                                                                                  |