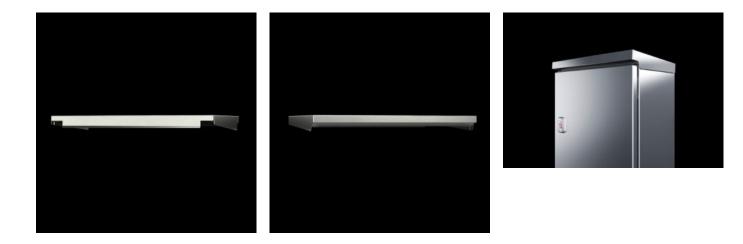

## AX 2473.010 - Protective roof for AX

The sloping protective roof reliably protects the enclosure from standing moisture and other soiling from above.

#### Features

| Model No.             | AX 2473.010                                                                                                      |
|-----------------------|------------------------------------------------------------------------------------------------------------------|
| Product description   | The sloping protective roof reliably protects the enclosure from standing moisture and other soiling from above. |
| Material              | Stainless steel 1.4301 (AISI 304)                                                                                |
| Surface finish        | Brushed, grain 240                                                                                               |
| Supply includes       | Assembly parts                                                                                                   |
| Installation options  | May also be screw-fastened for dynamic loads                                                                     |
| Dimensions            | Height: 37 mm                                                                                                    |
| Type rating to UL 50E | Type 1                                                                                                           |
|                       | Type 3R                                                                                                          |
|                       | Type 4                                                                                                           |
|                       | Type 4X                                                                                                          |
|                       | Type 12                                                                                                          |
| To fit                | Enclosure type: AX                                                                                               |
|                       | Width: = 600 mm                                                                                                  |
|                       | Depth: = 210 mm                                                                                                  |
| Packs of              | 1 pc(s).                                                                                                         |
| Net weight            | 2.12                                                                                                             |
|                       |                                                                                                                  |