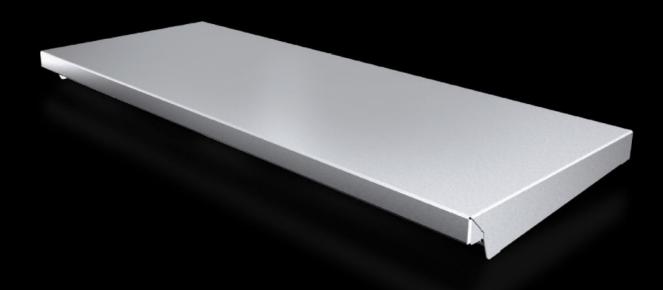

## AX 2474.010 - Protective roof for AX

The sloping protective roof reliably protects the enclosure from standing moisture and other soiling from above.

#### Features

| Model No.             | AX 2474.010                                                                                                      |
|-----------------------|------------------------------------------------------------------------------------------------------------------|
| Product description   | The sloping protective roof reliably protects the enclosure from standing moisture and other soiling from above. |
| Material              | Stainless steel 1.4301 (AISI 304)                                                                                |
| Surface finish        | Brushed, grain 240                                                                                               |
| Supply includes       | Assembly parts                                                                                                   |
| Installation options  | May also be screw-fastened for dynamic loads                                                                     |
| Dimensions            | Height: 43 mm                                                                                                    |
| Type rating to UL 50E | Туре 1                                                                                                           |
|                       | Type 3R                                                                                                          |
|                       | Туре 4                                                                                                           |
|                       | Type 4X                                                                                                          |
|                       | Туре 12                                                                                                          |
| To fit                | Enclosure type: AX                                                                                               |
|                       | Width: = 760 mm                                                                                                  |
|                       | Depth: = 300 mm                                                                                                  |
| Packs of              | 1 pc(s).                                                                                                         |
| Net weight            | 3.64                                                                                                             |
|                       |                                                                                                                  |