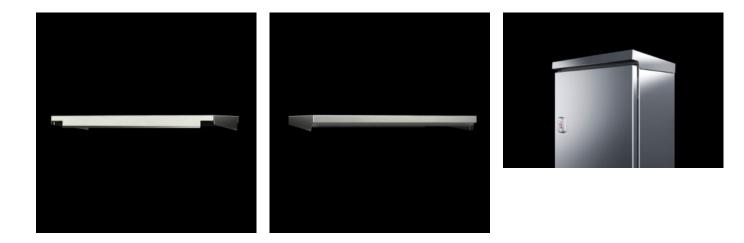

## AX 2474.010 - Protective roof for AX

The sloping protective roof reliably protects the enclosure from standing moisture and other soiling from above.

#### Features

| Model No.             | AX 2474.010                                                                                                      |
|-----------------------|------------------------------------------------------------------------------------------------------------------|
| Product description   | The sloping protective roof reliably protects the enclosure from standing moisture and other soiling from above. |
| Material              | Stainless steel 1.4301 (AISI 304)                                                                                |
| Surface finish        | Brushed, grain 240                                                                                               |
| Supply includes       | Assembly parts                                                                                                   |
| Installation options  | May also be screw-fastened for dynamic loads                                                                     |
| Dimensions            | Height: 43 mm                                                                                                    |
| Type rating to UL 50E | Туре 1                                                                                                           |
|                       | Type 3R                                                                                                          |
|                       | Туре 4                                                                                                           |
|                       | Type 4X                                                                                                          |
|                       | Туре 12                                                                                                          |
| To fit                | Enclosure type: AX                                                                                               |
|                       | Width: = 760 mm                                                                                                  |
|                       | Depth: = 300 mm                                                                                                  |
| Packs of              | 1 pc(s).                                                                                                         |
| Net weight            | 3.64                                                                                                             |
|                       |                                                                                                                  |