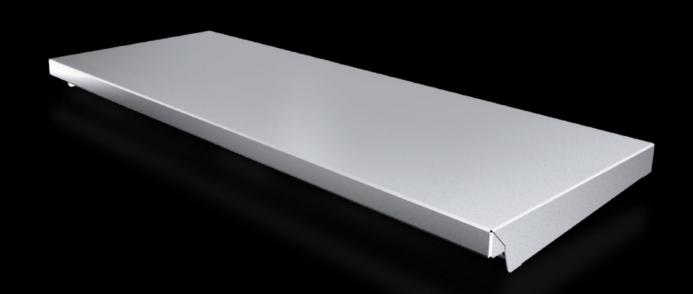

#### AX 2475.010 - Protective roof for AX

The sloping protective roof reliably protects the enclosure from standing moisture and other soiling from above.

#### **Features**

| otective roof reliably protects the enclosure from<br>ture and other soiling from above.<br>1.4301 (AISI 304)<br>240 |
|----------------------------------------------------------------------------------------------------------------------|
| <u> </u>                                                                                                             |
| 240                                                                                                                  |
|                                                                                                                      |
| S                                                                                                                    |
| crew-fastened for dynamic loads                                                                                      |
|                                                                                                                      |
|                                                                                                                      |
|                                                                                                                      |
|                                                                                                                      |
|                                                                                                                      |
|                                                                                                                      |
| e: AX                                                                                                                |
| nm                                                                                                                   |
| nm                                                                                                                   |
|                                                                                                                      |
|                                                                                                                      |
| - ר<br>י                                                                                                             |