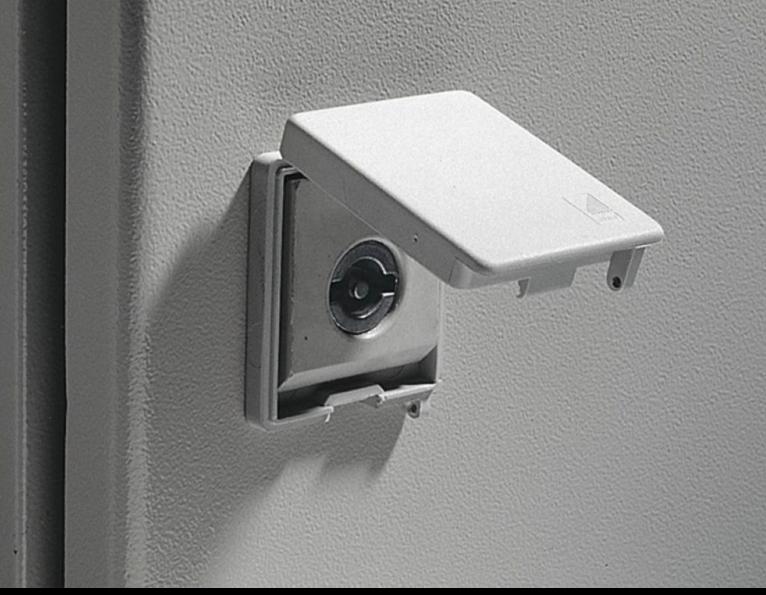

## SZ 2476.000 Lock cover

State: 06.09.2025 (Source: rittal.com/bg-bg)

## SZ 2476.000 - Lock cover Prepared for lead seal

For use in all enclosure types with Rittal-specific locks.

## **Features**

| Model No.             | SZ 2476.000                                                |
|-----------------------|------------------------------------------------------------|
| Product description   | For use in all enclosure types with Rittal-specific locks. |
| Material              | Polyamide                                                  |
| Colour                | RAL 7035                                                   |
| Packs of              | 2 pc(s).                                                   |
| Net weight            | 0.02                                                       |
| Gross weight          | 0.024                                                      |
| Customs tariff number | 83016000                                                   |
| EAN                   | 4028177024588                                              |
| ETIM 9                | EC002625                                                   |
| ETIM 8                | EC002625                                                   |
| ECLASS 8.0            | 27189234                                                   |