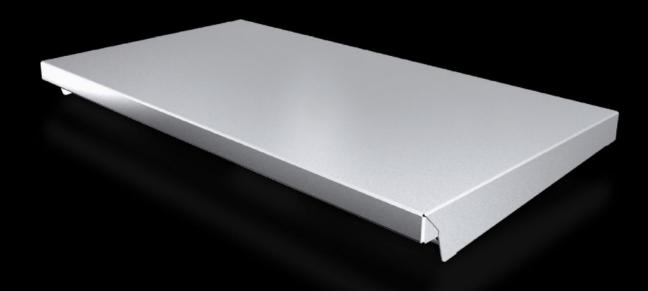

## AX 2476.010 - Protective roof for AX

The sloping protective roof reliably protects the enclosure from standing moisture and other soiling from above.

#### Features

| Model No.             | AX 2476.010                                                                                                      |
|-----------------------|------------------------------------------------------------------------------------------------------------------|
| Product description   | The sloping protective roof reliably protects the enclosure from standing moisture and other soiling from above. |
| Material              | Stainless steel 1.4301 (AISI 304)                                                                                |
| Surface finish        | Brushed, grain 240                                                                                               |
| Supply includes       | Assembly parts                                                                                                   |
| Installation options  | May also be screw-fastened for dynamic loads                                                                     |
| Dimensions            | Height: 47 mm                                                                                                    |
| Type rating to UL 50E | Туре 1                                                                                                           |
|                       | Type 3R                                                                                                          |
|                       | Туре 4                                                                                                           |
|                       | Type 4X                                                                                                          |
|                       | Туре 12                                                                                                          |
| To fit                | Enclosure type: AX                                                                                               |
|                       | Width: = 600 mm                                                                                                  |
|                       | Depth: = 350 mm                                                                                                  |
| Packs of              | 1 pc(s).                                                                                                         |
| Net weight            | 3.48                                                                                                             |
|                       |                                                                                                                  |