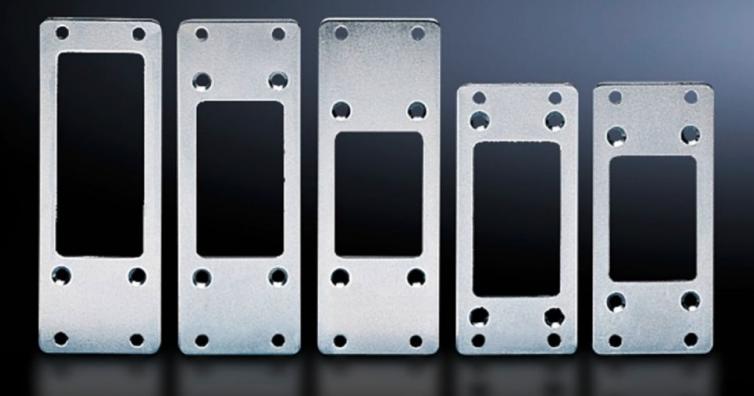

## SZ 2481.000 - Adaptor for connector cut-outs

For using connectors with varying numbers of poles.

## **Features**

| Model No.                     | SZ 2481.000                                                                                                    |
|-------------------------------|----------------------------------------------------------------------------------------------------------------|
| Design                        | For reduction from 24 to 6 poles                                                                               |
| Product description           | For using connectors with varying numbers of poles.                                                            |
| Material                      | Sheet steel                                                                                                    |
| Surface finish                | Zinc-plated                                                                                                    |
| Supply includes               | Seal and assembly parts                                                                                        |
| Packs of                      | 5 pc(s).                                                                                                       |
| Net weight                    | 0.43                                                                                                           |
| Gross weight                  | 0.519                                                                                                          |
| PCF per pack (cradle-to-gate) | 2 kg CO2 eq (Cat B)                                                                                            |
| Note on PCF category          | Category B: PCF value (cradle-to-gate) based on the product weight, approximately calculated and self-declared |
| Customs tariff number         | 73269098                                                                                                       |
| EAN                           | 4028177024717                                                                                                  |
| ETIM 9                        | EC002309                                                                                                       |
| ETIM 8                        | EC002309                                                                                                       |
| ECLASS 8.0                    | 27440201                                                                                                       |