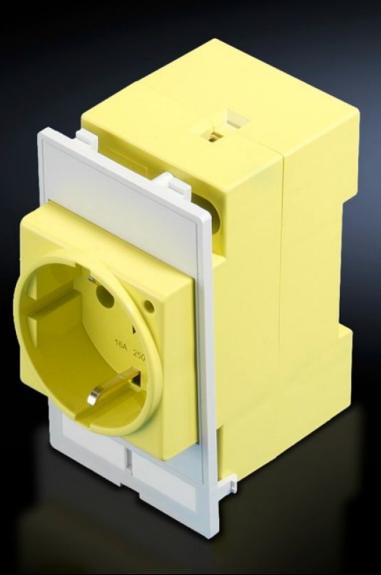

## SZ 2482.410 - Socket module For mounting frame, modular interface flap

Socket module for installing in a mounting frame.

## Features

| Model No.             | SZ 2482.410                                                                                                                                         |
|-----------------------|-----------------------------------------------------------------------------------------------------------------------------------------------------|
| Design                | Socket modules Germany (VDE), screw terminals max. 6 mm², connection at rear, colour: yellow (RAL 1016), for installation in front of master switch |
| Product description   | Socket module for installation in a mounting frame.                                                                                                 |
| Function principle    | Can be used in a single or double mounting frame.                                                                                                   |
| Material              | Plastic, PBTP, basic material to UL 94-V0                                                                                                           |
| Colour                | Yellow                                                                                                                                              |
| Packs of              | 1 pc(s).                                                                                                                                            |
| Net weight            | 0.139                                                                                                                                               |
| Gross weight          | 0.15                                                                                                                                                |
| Customs tariff number | 85366990                                                                                                                                            |
| EAN                   | 4028177490727                                                                                                                                       |
| ETIM 9                | EC002625                                                                                                                                            |
| ETIM 8                | EC002625                                                                                                                                            |
| ECLASS 8.0            | 27189234                                                                                                                                            |
|                       |                                                                                                                                                     |