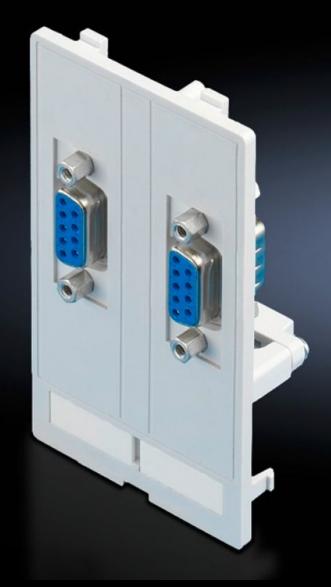

# SZ 2482.500 - Interface insert For mounting frame, modular interface flap

Interface insert for installing in a mounting frame

#### **Features**

| SZ 2482.500                                           |
|-------------------------------------------------------|
| 2 x SUB-D9 (jack/pin)                                 |
| Interface insert for installation in a mounting frame |
| Can be used in a single or double mounting frame.     |
| Plastic, PBTP, basic material to UL 94-V0             |
| 1 pc(s).                                              |
| 0.059                                                 |
| 0.065                                                 |
| 85369095                                              |
| 4028177490734                                         |
| EC002625                                              |
| EC002625                                              |
| 27189234                                              |
|                                                       |