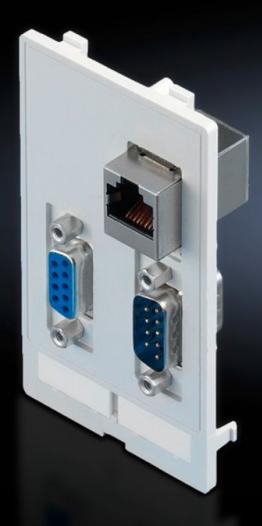

## SZ 2482.550 - Interface insert For mounting frame, modular interface flap

Interface insert for installing in a mounting frame

## Features

| SZ 2482.550<br>Interface inserts RJ 45 (jack/jack, Cat. 5e), SUB-D9 (jack/jack), SUB-<br>D9 (pin/pin)<br>Interface insert for installation in a mounting frame |
|----------------------------------------------------------------------------------------------------------------------------------------------------------------|
| D9 (pin/pin)                                                                                                                                                   |
| Interface insert for installation in a mounting frame                                                                                                          |
|                                                                                                                                                                |
| Can be used in a single or double mounting frame.                                                                                                              |
| Plastic, PBTP, basic material to UL 94-V0                                                                                                                      |
| 1 pc(s).                                                                                                                                                       |
| 0.059                                                                                                                                                          |
| 0.067                                                                                                                                                          |
| 85369095                                                                                                                                                       |
| 4028177490819                                                                                                                                                  |
| EC002625                                                                                                                                                       |
| EC002625                                                                                                                                                       |
| 27189234                                                                                                                                                       |
|                                                                                                                                                                |