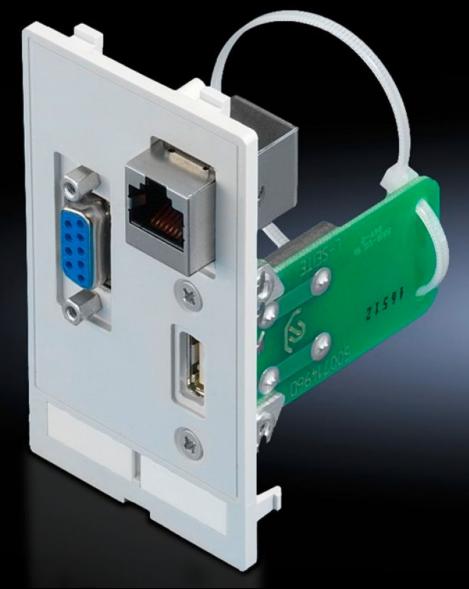

# SZ 2482.570 - Interface insert For mounting frame, modular interface flap

Interface insert for installing in a mounting frame

#### Features

| SZ 2482.570<br>Interface inserts USB A (jack/jack), RJ 45 (jack/jack, Cat. 5e), SUB |
|-------------------------------------------------------------------------------------|
|                                                                                     |
| D9 (jack/pin)                                                                       |
| Interface insert for installation in a mounting frame                               |
| Can be used in a single or double mounting frame.                                   |
| Plastic, PBTP, basic material to UL 94-V0                                           |
| 1 pc(s).                                                                            |
| 0.094                                                                               |
| 0.095                                                                               |
| 85369095                                                                            |
| 4028177490840                                                                       |
| EC002625                                                                            |
| EC002625                                                                            |
| 27189234                                                                            |
|                                                                                     |