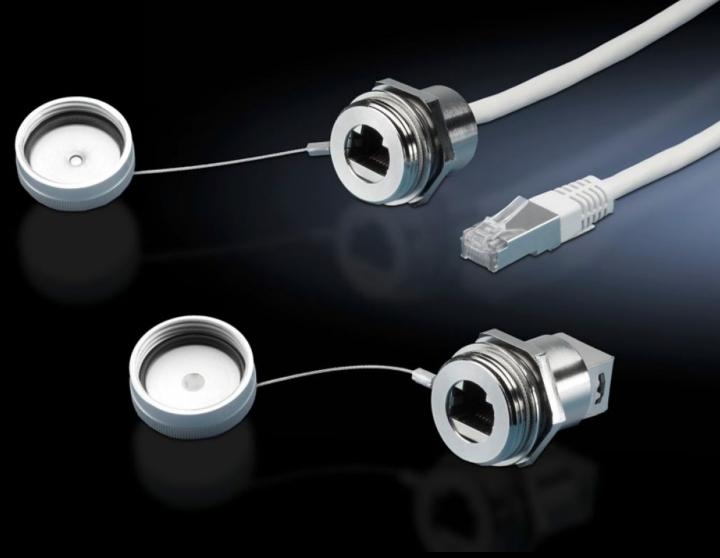

## SZ 2482.710 - Interface extension with wall connection

For extending the internal enclosure interfaces – e.g. from industrial PCs and switches – up to the outside of the enclosure.

#### **Features**

| Model No.                            | SZ 2482.710                                                                                                                                                                                                    |  |
|--------------------------------------|----------------------------------------------------------------------------------------------------------------------------------------------------------------------------------------------------------------|--|
| Design                               | RJ45 wall-mounted jack on internal connector                                                                                                                                                                   |  |
| Product description                  | For extending the internal enclosure interfaces – e.g. from industrices. PCs and switches – up to the outside of the enclosure. The wall connection only needs the same space as a switch.                     |  |
| Benefits                             | Rapid access for maintenance work The protection category of the enclosure is preserved The lock nut cuts automatically into the spray-finish, thereby creating a conductive connection Captive protective cap |  |
| Material                             | Enclosure: Brass<br>Cover: Aluminium<br>Seal: Polyamide                                                                                                                                                        |  |
| Surface finish                       | Enclosure: Nickel-plated<br>Cover: Natural anodised                                                                                                                                                            |  |
| Length                               | 1 m                                                                                                                                                                                                            |  |
| Dimensions                           | Length: 1 m                                                                                                                                                                                                    |  |
| For wall thickness (max.)            | 1 - 6 mm                                                                                                                                                                                                       |  |
| IP protection category to IEC 60 529 | IP67 with sealed protective cap                                                                                                                                                                                |  |
| Packs of                             | 1 pc(s).                                                                                                                                                                                                       |  |
| Net weight                           | 0.079                                                                                                                                                                                                          |  |
| Gross weight                         | 0.096                                                                                                                                                                                                          |  |
| Customs tariff number                | 85444290                                                                                                                                                                                                       |  |
| EAN                                  | 4028177550223                                                                                                                                                                                                  |  |