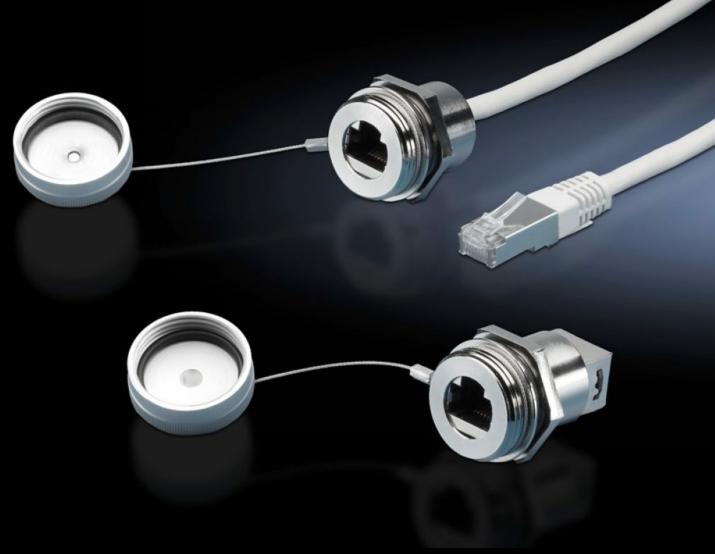

## SZ 2482.720 - Interface extension with wall connection

For extending the internal enclosure interfaces – e.g. from industrial PCs and switches – up to the outside of the enclosure.

#### **Features**

| Model No.                            | SZ 2482.720                                                                                                                                                                                                    |  |
|--------------------------------------|----------------------------------------------------------------------------------------------------------------------------------------------------------------------------------------------------------------|--|
| Design                               | RJ45 wall-mounted jack on internal connector                                                                                                                                                                   |  |
| Product description                  | For extending the internal enclosure interfaces – e.g. from industri<br>PCs and switches – up to the outside of the enclosure. The wall<br>connection only needs the same space as a switch.                   |  |
| Benefits                             | Rapid access for maintenance work The protection category of the enclosure is preserved The lock nut cuts automatically into the spray-finish, thereby creating a conductive connection Captive protective cap |  |
| Material                             | Enclosure: Brass<br>Cover: Aluminium<br>Seal: Polyamide                                                                                                                                                        |  |
| Surface finish                       | Enclosure: Nickel-plated<br>Cover: Natural anodised                                                                                                                                                            |  |
| Length                               | 2 m                                                                                                                                                                                                            |  |
| Dimensions                           | Length: 2 m                                                                                                                                                                                                    |  |
| For wall thickness (max.)            | 1 - 6 mm                                                                                                                                                                                                       |  |
| IP protection category to IEC 60 529 | IP67 with sealed protective cap                                                                                                                                                                                |  |
| Packs of                             | 1 pc(s).                                                                                                                                                                                                       |  |
| Net weight                           | 0.119                                                                                                                                                                                                          |  |
| Gross weight                         | 0.132                                                                                                                                                                                                          |  |
| Customs tariff number                | 85444290                                                                                                                                                                                                       |  |
| EAN                                  | 4028177550230                                                                                                                                                                                                  |  |