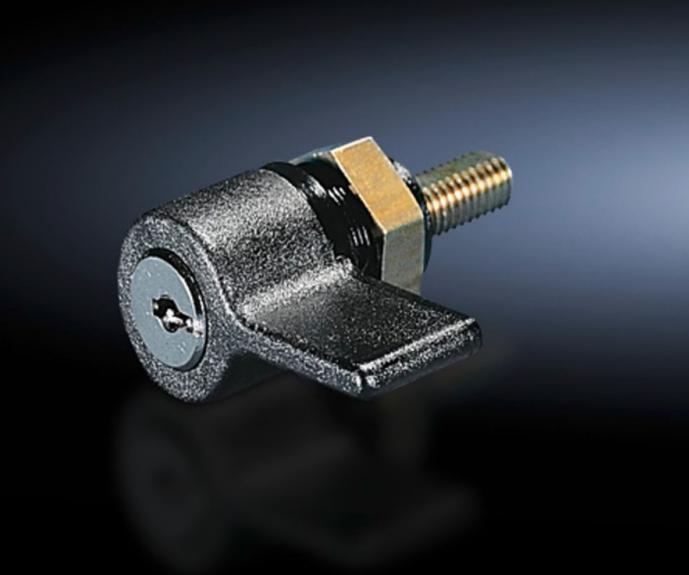

## SZ 2485.000 - Plastic handles

Alternative to the standard lock insert with or without lock cylinder insert.

#### **Features**

| SZ 2485.000                                                                                                        |
|--------------------------------------------------------------------------------------------------------------------|
|                                                                                                                    |
| С                                                                                                                  |
| RAL 9011                                                                                                           |
| with 2 keys                                                                                                        |
| Not suitable for AE 1018.600                                                                                       |
| Lock insert: with cylinder insert, lock no. 3524 E                                                                 |
| AE with stainless steel cam Based on AE with stainless steel cam One-piece console - stainless steel console cover |
| 1 pc(s).                                                                                                           |
| 0.06                                                                                                               |
| 0.069                                                                                                              |
| 39269097                                                                                                           |
| 4028177024779                                                                                                      |
|                                                                                                                    |