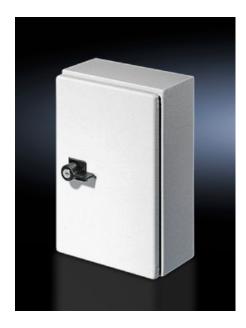

## SZ 2485.000 - Plastic handles

Alternative to the standard lock insert with or without lock cylinder insert.

#### **Features**

| SZ 2485.000                                                                                                        |
|--------------------------------------------------------------------------------------------------------------------|
|                                                                                                                    |
| С                                                                                                                  |
| RAL 9011                                                                                                           |
| with 2 keys                                                                                                        |
| Not suitable for AE 1018.600                                                                                       |
| Lock insert: with cylinder insert, lock no. 3524 E                                                                 |
| AE with stainless steel cam Based on AE with stainless steel cam One-piece console - stainless steel console cover |
| 1 pc(s).                                                                                                           |
| 0.06                                                                                                               |
| 0.069                                                                                                              |
| 39269097                                                                                                           |
| 4028177024779                                                                                                      |
|                                                                                                                    |