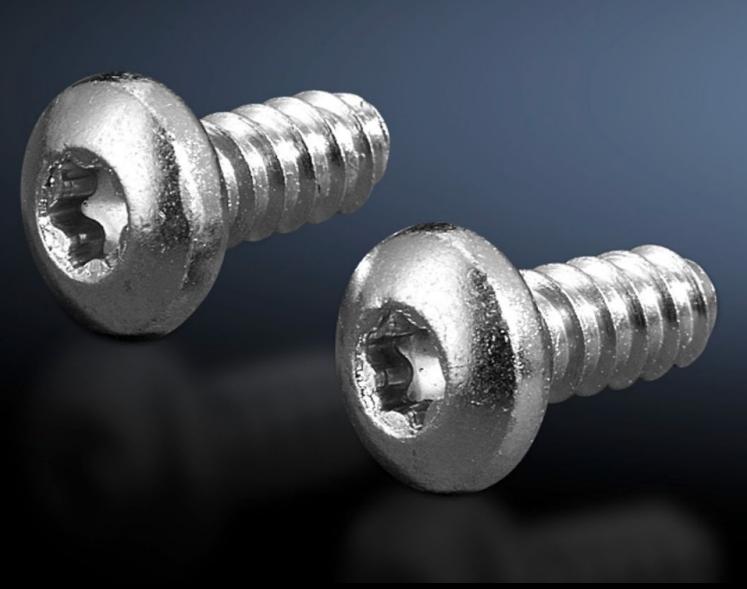

## SZ 2486.600 - Metal multi-tooth screws

Multi-tooth drive for optimum transmission of torques, an extended tool life and increased safety and reliability when tightening and loosening screw connections.

## **Features**

| Model No.             | SZ 2486.600                                                                                                                                                        |
|-----------------------|--------------------------------------------------------------------------------------------------------------------------------------------------------------------|
| Design                | Metal multi-tooth screws                                                                                                                                           |
| Product description   | Multi-tooth drive for optimum transmission of torques, an extended tool life and increased safety and reliability when tightening and loosening screw connections. |
| Applications          | For the round holes Ø 4.5 or 4.7 mm in the enclosure section, punched rails and punched sections without mounting flanges                                          |
| Dimensions            | Thread: 5.5<br>Thread length: 13 mm                                                                                                                                |
| Thread                | 5.5                                                                                                                                                                |
| Packs of              | 300 pc(s).                                                                                                                                                         |
| Net weight            | 0.9                                                                                                                                                                |
| Gross weight          | 1.055                                                                                                                                                              |
| Customs tariff number | 73181900                                                                                                                                                           |
| EAN                   | 4028177919273                                                                                                                                                      |
| ETIM 9                | EC000889                                                                                                                                                           |
| ETIM 8                | EC000889                                                                                                                                                           |
| ECLASS 8.0            | 23110112                                                                                                                                                           |