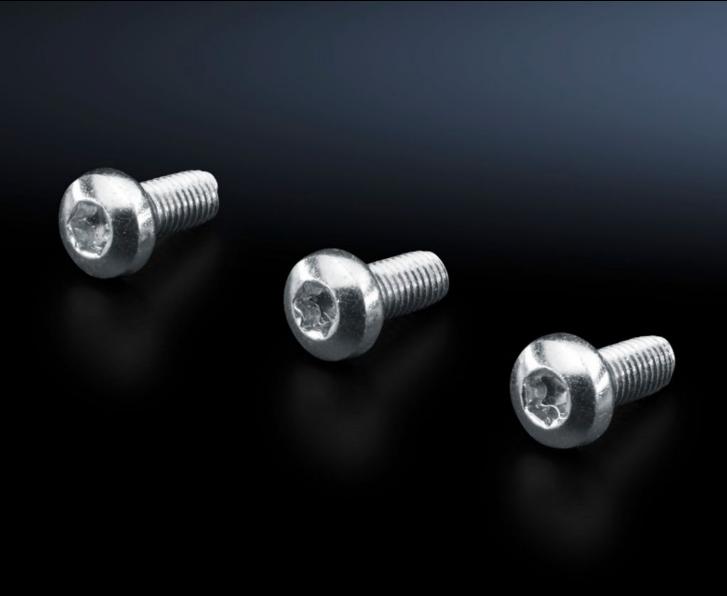

## SZ 2489.500 - Self-tapping screws

For the round holes 4.5 mm diameter in the enclosure section, punched rails and punched sections without mounting flanges.

## **Features**

| Model No.             | SZ 2489.500                                                                                                               |
|-----------------------|---------------------------------------------------------------------------------------------------------------------------|
| Design                | Pan-head screws, multi-tooth                                                                                              |
| Applications          | For the round holes Ø 4.5 or 4.7 mm in the enclosure section, punched rails and punched sections without mounting flanges |
| Dimensions            | Thread: M5<br>Thread length: 12 mm                                                                                        |
| Thread                | M5                                                                                                                        |
| Packs of              | 500 pc(s).                                                                                                                |
| Net weight            | 1                                                                                                                         |
| Gross weight          | 1.48                                                                                                                      |
| Customs tariff number | 73181900                                                                                                                  |
| EAN                   | 4028177462977                                                                                                             |
| ETIM 9                | EC000891                                                                                                                  |
| ETIM 8                | EC000891                                                                                                                  |
| ECLASS 8.0            | 23110117                                                                                                                  |
|                       |                                                                                                                           |