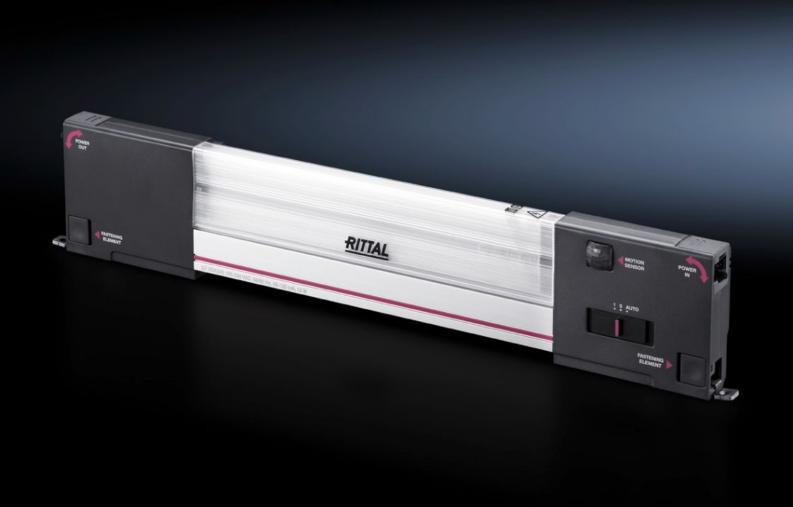

## SZ 2500.320 - LED system light

LED system light – the first light especially for enclosures! Highly innovative LED technology for even more light into the very last corner.

#### **Features**

| Model No.          | SZ 2500.320                                                                                                                                |
|--------------------|--------------------------------------------------------------------------------------------------------------------------------------------|
| Design             | With motion detector                                                                                                                       |
| Benefits           | Optimum illumination of the entire enclosure Optionally with clip, screw and magnetic attachment A configuration to suit every application |
| Design             | Motion sensor 90° rotating connector Adjustable light direction Adjustable light distribution                                              |
| Material           | Light body: Extruded aluminium<br>Light cover: Polycarbonate<br>Light ends: PC-ABS                                                         |
| Colour             | Enclosure: RAL 7016                                                                                                                        |
| Supply includes    | Assembly screws                                                                                                                            |
| Power consumption  | 13 W                                                                                                                                       |
| Connection options | Infeed, 2-pole<br>Through-wiring, 2-pole                                                                                                   |
| Motion detector    | Yes                                                                                                                                        |

### Features

| Protection class                        | III (SELV)                                                   |
|-----------------------------------------|--------------------------------------------------------------|
| Light – installation type               | Screw-fastening<br>Clip attachment                           |
|                                         | Magnetic attachment (accessory)                              |
| Installation options                    | Directly onto the enclosure section with 25 mm pitch pattern |
| Luminous flux                           | 1200 lm                                                      |
| Light colour                            | 4000 K (neutral white)                                       |
| Note                                    | Connection accessories should be ordered separately          |
| Dimensions                              | Width: 437 mm                                                |
|                                         | Height: 85 mm                                                |
|                                         | Depth: 37 mm                                                 |
| Operating temperature range             | -20 °C55 °C                                                  |
| Rated operating voltage                 | 24 V - 56 V (DC)                                             |
| IP protection category to IEC 60<br>529 | IP 20                                                        |
| Packs of                                | 1 pc(s).                                                     |
| Net weight                              | 0.488                                                        |
| Gross weight                            | 0.65                                                         |
| Customs tariff number                   | 94054990                                                     |
| EAN                                     | 4028177918818                                                |
| ETIM 9                                  | EC000321                                                     |
| ETIM 8                                  | EC000321                                                     |
| ECLASS 8.0                              | 27189241                                                     |
|                                         |                                                              |