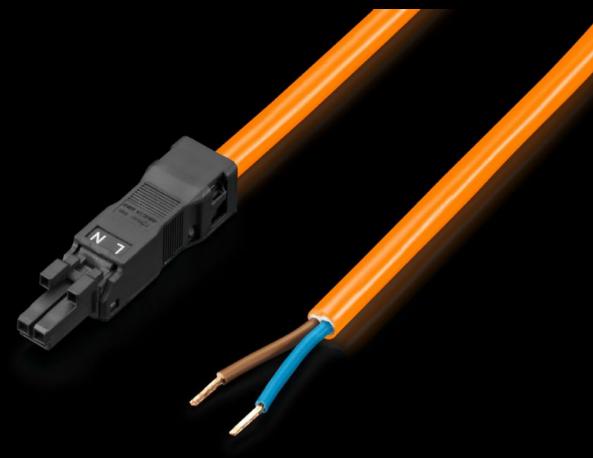

### SZ 2500.420 - Connection cable

For simple, time-saving connection of the LED system light.

#### **Features**

| Model No.               | SZ 2500.420                                                      |
|-------------------------|------------------------------------------------------------------|
| Design                  | Infeed, 2-pole (with socket, without connector)                  |
| Product description     | For time-saving and simple installation of the LED system light. |
| Colour                  | Orange                                                           |
| Cross-section           | 1,5 mm²                                                          |
| Length                  | 3000 mm                                                          |
| Dimensions              | Length: 3,000 mm                                                 |
| Rated operating voltage | 100 V - 240 V, 1~, 50 Hz/60 Hz                                   |
| Packs of                | 5 pc(s).                                                         |
| Net weight              | 1.01                                                             |
| Gross weight            | 1.26                                                             |
| Customs tariff number   | 85444290                                                         |
| EAN                     | 4028177809116                                                    |
| E-Number Sweden         | E3465310                                                         |
| ETIM 9                  | EC001576                                                         |
| ETIM 8                  | EC001576                                                         |
| ECLASS 8.0              | 27060402                                                         |