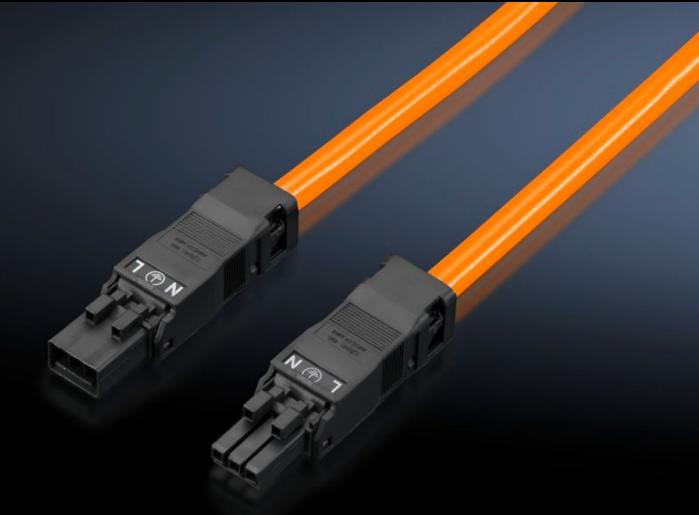

### SZ 2500.430 - Connection cable

For simple, time-saving connection of the LED system light.

#### Features

| Model No.               | SZ 2500.430                                                      |
|-------------------------|------------------------------------------------------------------|
| Design                  | Through-wiring, 3-pole (with socket and connector)               |
| Product description     | For time-saving and simple installation of the LED system light. |
| Colour                  | Orange                                                           |
| Cross-section           | 1,5 mm²                                                          |
| Length                  | 1000 mm                                                          |
| Dimensions              | Length: 1,000 mm                                                 |
| Rated operating voltage | 100 V - 240 V, 1~, 50 Hz/60 Hz                                   |
| Packs of                | 5 pc(s).                                                         |
| Net weight              | 0.66                                                             |
| Gross weight            | 0.664                                                            |
| Customs tariff number   | 85444290                                                         |
| EAN                     | 4028177809123                                                    |
| ETIM 9                  | EC001576                                                         |
| ETIM 8                  | EC001576                                                         |
| ECLASS 8.0              | 27060402                                                         |