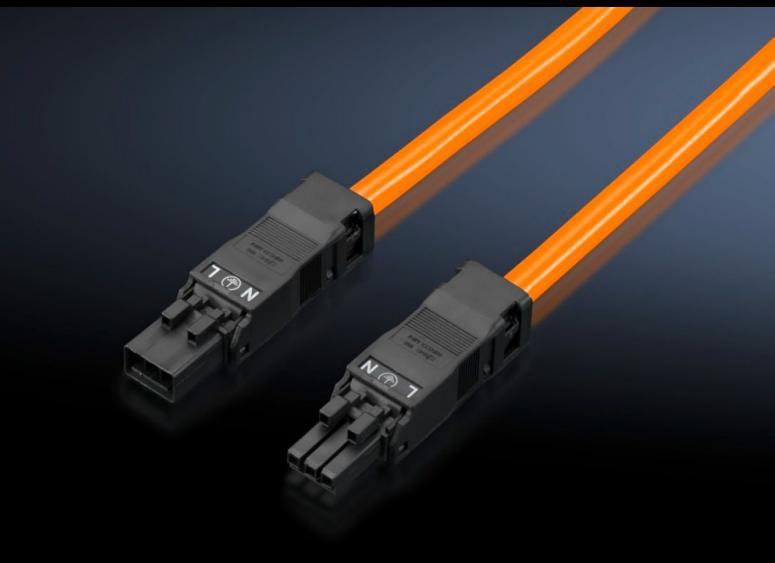

### SZ 2500.435 - Connection cable

For simple, time-saving connection of the LED system light.

#### **Features**

| SZ 2500.435                                                      |
|------------------------------------------------------------------|
| Through-wiring, 3-pole (with socket and connector)               |
| For time-saving and simple installation of the LED system light. |
| Orange                                                           |
| 200 mm                                                           |
| Length: 200 mm                                                   |
| 100 V - 240 V, 1~, 50 Hz/60 Hz                                   |
| 1 pc(s).                                                         |
| 0.065                                                            |
| 0.074                                                            |
| 85444290                                                         |
| 4028177956872                                                    |
| EC001576                                                         |
| EC001576                                                         |
| 27060402                                                         |
|                                                                  |