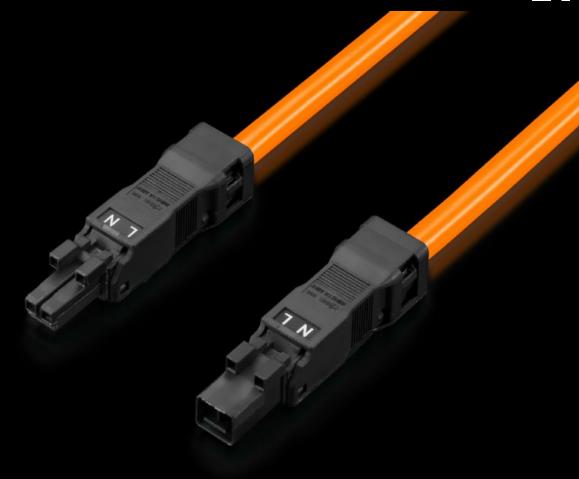

## SZ 2500.450 - Connection cable

For simple, time-saving connection of the LED system light.

## **Features**

| Model No.               | SZ 2500.450                                                      |
|-------------------------|------------------------------------------------------------------|
| Design                  | Through-wiring, 2-pole (with socket and connector)               |
| Product description     | For time-saving and simple installation of the LED system light. |
| Colour                  | Orange                                                           |
| Cross-section           | 1,5 mm²                                                          |
| Length                  | 1000 mm                                                          |
| Dimensions              | Length: 1,000 mm                                                 |
| Rated operating voltage | 100 V - 240 V, 1~, 50 Hz/60 Hz                                   |
| Packs of                | 5 pc(s).                                                         |
| Net weight              | 0.35                                                             |
| Gross weight            | 0.46                                                             |
| Customs tariff number   | 85444290                                                         |
| EAN                     | 4028177809147                                                    |
| E-Number Sweden         | E3465312                                                         |
| ETIM 9                  | EC001576                                                         |
| ETIM 8                  | EC001576                                                         |
| ECLASS 8.0              | 27060402                                                         |