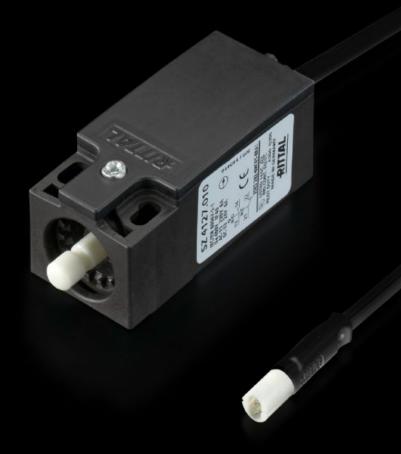

# SZ 2500.460 Door-operated switch

State: 06.08.2025 (Source: rittal.com/bg-bg)

### SZ 2500.460 - Door-operated switch for LED system light

For simple, time-saving connection of the LED system light.

#### **Features**

| Model No.               | SZ 2500.460                                                      |
|-------------------------|------------------------------------------------------------------|
| Design                  | With connection cable                                            |
| Product description     | For time-saving and simple installation of the LED system light. |
| Colour                  | Black                                                            |
| Supply includes         | Assembly parts                                                   |
| Cross-section           | 0,75 mm²                                                         |
| Length                  | 800 mm                                                           |
| AWG                     | AWG 18                                                           |
| Dimensions              | Width: 31 mm<br>Height: 78 mm<br>Depth: 30 mm<br>Length: 800 mm  |
| Electrical connection   | 2.5 A                                                            |
| Rated operating voltage | 230 V (AC)<br>24 V (DC)                                          |
| Packs of                | 1 pc(s).                                                         |
| Net weight              | 0.09                                                             |
| Gross weight            | 0.108                                                            |
| Customs tariff number   | 85365019                                                         |
| EAN                     | 4028177809178                                                    |
| E-Number Sweden         | E3465313                                                         |
| ETIM 9                  | EC002626                                                         |
| ETIM 8                  | EC002626                                                         |
| ECLASS 8.0              | 27189266                                                         |