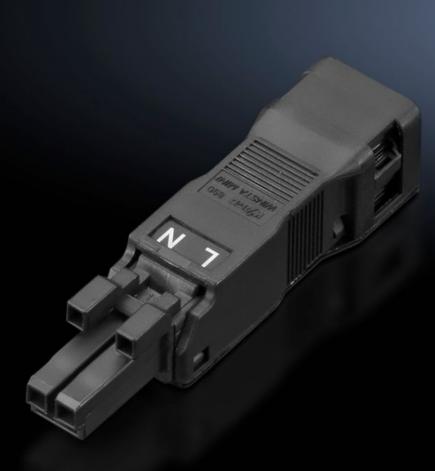

# SZ 2500.620 - Connection accessories for self-assembly for LED system light, connector/jack

Sockets and connectors for individual assembly of connection cables.

#### Features

| SZ 2500.620                       |
|-----------------------------------|
| Jack, 2-pole                      |
| 1,5 mm²                           |
| Width: 15.6 mm<br>Height: 13.2 mm |
| Depth: 61.6 mm                    |
| 0.25 - 1.5 mm²                    |
| AWG 16 - AWG 22                   |
| 0.25 - 1 mm²                      |
| AWG 18 - AWG 22                   |
| 100 V - 240 V                     |
| 5 pc(s).                          |
| 0.05                              |
| 0.067                             |
| 85369095                          |
| 4028177918757                     |
| EC002567                          |
| EC000458                          |
| 27440314                          |
|                                   |